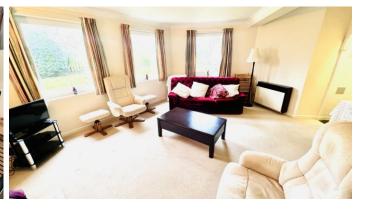

There is also access to a range of communal facilities including laundry room, refuse room, residents lounge and kitchen.

The apartment, being located on the ground floor benefits from re-fitted kitchen, light and bright sitting room, bathroom with walk in shower and a double bedroom with fitted wardrobes. In the hallway there is a generous storage cupboard. Views across the communal gardens.

The property is in good all round decorative order.

Electric heating. No onward chain.

Lease - 125 years from 1987.

Management/Service Charge - £2,324.24 per annum

Ground Rent - £468 per annum from August 2022