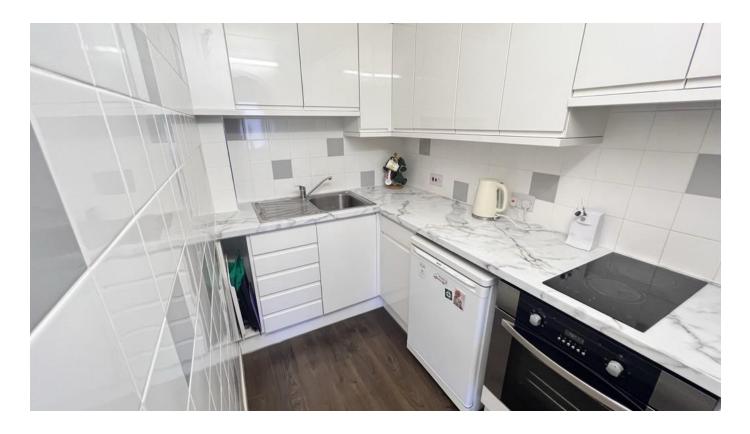

There is also access to a range of communal facilities including laundry room, refuse room, residents lounge and kitchen.

The apartment, being located on the ground floor benefits from re-fitted kitchen, light and bright sitting room, bathroom with walk in shower and a double bedroom with fitted wardrobes. In the hallway there is a generous storage cupboard. Views across the communal gardens.