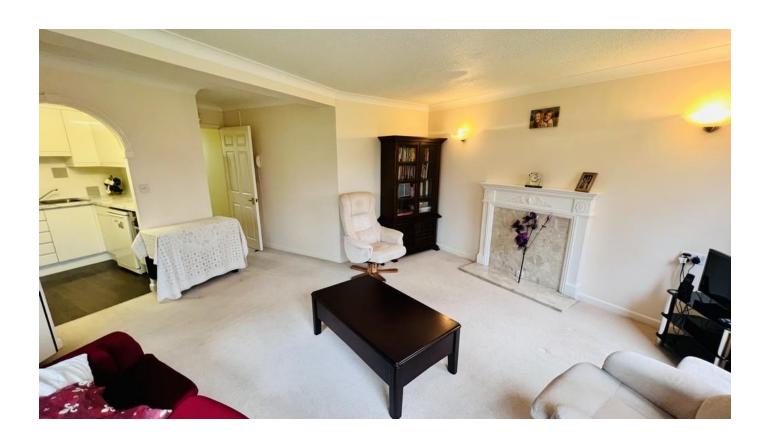

There is also access to a range of communal facilities including laundry room, refuse room, residents lounge and kitchen.

The apartment, being located on the ground floor benefits from re-fitted kitchen, light and bright sitting room, bathroom with walk in shower and a double bedroom with fitted wardrobes. In the hallway there is a generous storage cupboard. Views across the communal gardens.

The property is in good all round decorative order.

Electric heating. No onward chain.

Lease - 125 years from 1987.

Management/Service Charge - £2,324.24 per annum

Ground Rent - £468 per annum from August 2022