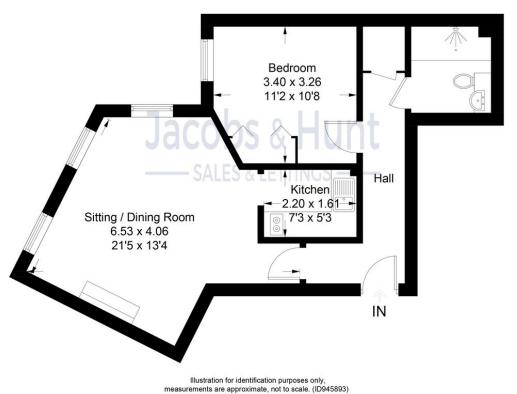

## Lavant Court, Charles Street, Petersfield

Approximate Gross Internal Area = 49 sq m / 527 sq ft

| Score | Energy rating | Current | Potential |
|-------|---------------|---------|-----------|
| 92+   | A             |         |           |
| 81-91 | В             |         |           |
| 69-80 | C             | 75   C  | 78   C    |
| 55-68 | D             |         |           |
| 39-54 | E             |         |           |
| 21-38 | F             |         |           |
| 4 20  |               |         |           |