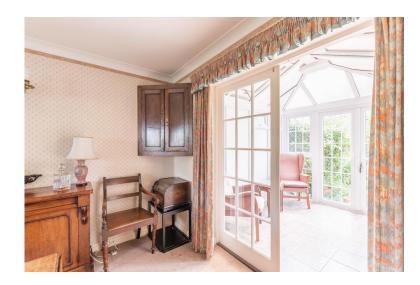

Accommodation comprises;

Front door to spacious entrance hallway giving access to downstairs cloakroom with WC as well as under stairs cupboard, further storage cupboard and staircase to first floor.

Spacious sitting room with feature fireplace with gas fire, opening onto double glazed conservatory through double doors.

Conservatory with tiled flooring opening onto the rear garden through French doors.

Kitchen/breakfast room looking over the rear garden, with space for washing machine, oven and fridge/freezer. Further versatile room currently in use as a workshop and door giving access out into the garden.