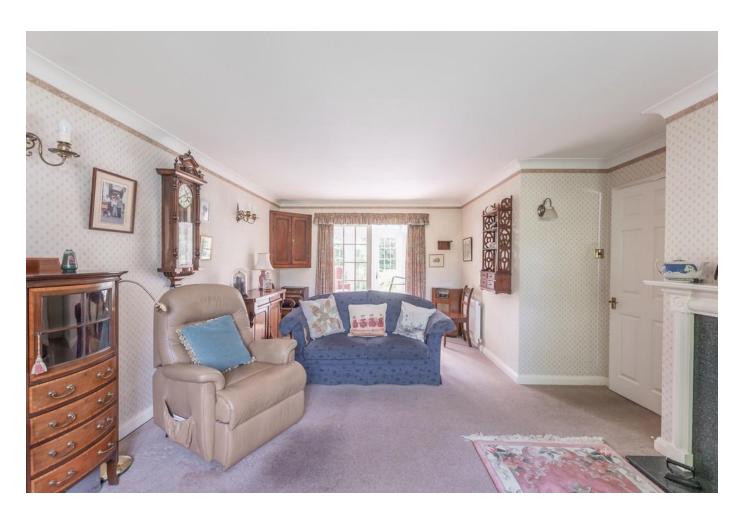

Accommodation comprises;

Front door to spacious entrance hallway giving access to downstairs cloakroom with WC as well as under stairs cupboard, further storage cupboard and staircase to first floor.

Spacious sitting room with feature fireplace with gas fire, opening onto double glazed conservatory through double doors.