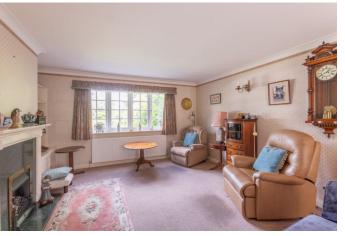

Accommodation comprises;

Front door to spacious entrance hallway giving access to downstairs cloakroom with WC as well as under stairs cupboard, further storage cupboard and staircase to first floor.

Spacious sitting room with feature fireplace with gas fire, opening onto double glazed conservatory through double doors.