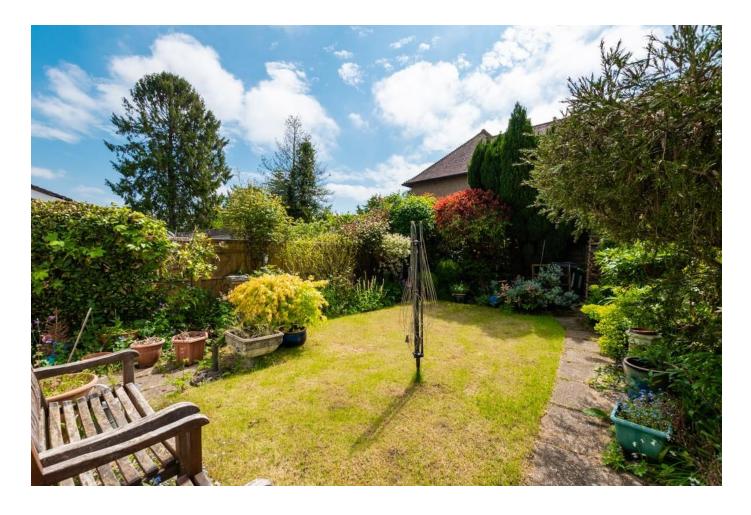

Externally, the south facing rear garden is a real feature with a lawned area being surrounded by established colourful borders and being south facing, it is a real sun trap. Out through the back of the property is a walkway leading to the property's garage and the other way opening up onto Heath Road.