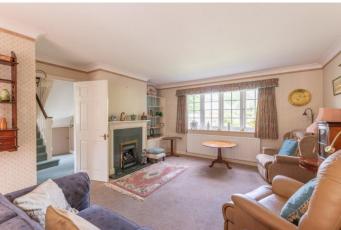

Accommodation comprises;

Front door to spacious entrance hallway giving access to downstairs cloakroom with WC as well as under stairs cupboard, further storage cupboard and staircase to first floor.

Spacious sitting room with feature fireplace with gas fire, opening onto double glazed conservatory through double doors.