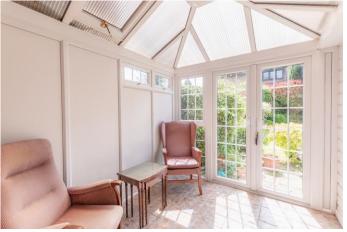

Conservatory with tiled flooring opening onto the rear garden through French doors.

Kitchen/breakfast room looking over the rear garden, with space for washing machine, oven and fridge/freezer. Further versatile room currently in use as a workshop and door giving access out into the garden.