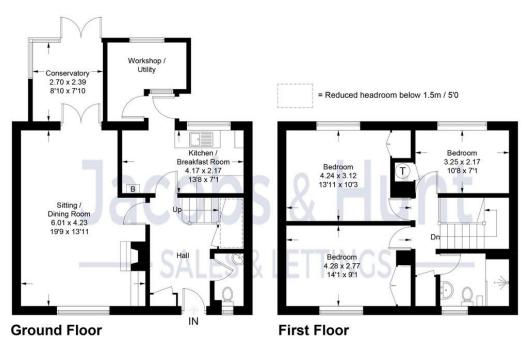

Accommodation comprises;

Front door to spacious entrance hallway giving access to downstairs cloakroom with WC as well as under stairs cupboard, further storage cupboard and staircase to first floor.

Spacious sitting room with feature fireplace with gas fire, opening onto double glazed conservatory through double doors.

Conservatory with tiled flooring opening onto the rear garden through French doors.

Kitchen/breakfast room looking over the rear garden, with space for washing machine, oven and fridge/freezer. Further versatile room currently in use as a workshop and door giving access out into the garden.

First floor comprises of landing with storage cupboard, loft access and access to all rooms.

Bedroom one offers pretty views over the rear garden and

has fitted wardrobes.

Bedroom two and three have a front aspect view with bedroom two benefitting from fitted wardrobes and bedroom three containing an airing cupboard with hot water tank.

## Herne Court, Heath Road, Petersfield

Approximate Gross Internal Area = 106.6 sq m / 1147 sq ft Garage = 11.9 sq m / 128 sq ft Total = 118.5 sq m / 1275 sq ft

Illustration for identification purposes only, measurements are approximate, not to scale. (ID967174)