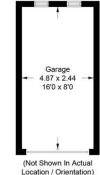

Externally, the south facing rear garden is a real feature with a lawned area being surrounded by established colourful borders and being south facing, it is a real sun trap. Out through the back of the property is a walkway leading to the property's garage and the other way opening up onto Heath Road.

## Herne Court, Heath Road, Petersfield

Approximate Gross Internal Area = 106.6 sq m / 1147 sq ft Garage = 11.9 sq m / 128 sq ft Total = 118.5 sq m / 1275 sq ft

Illustration for identification purposes only, measurements are approximate, not to scale. (ID967174)