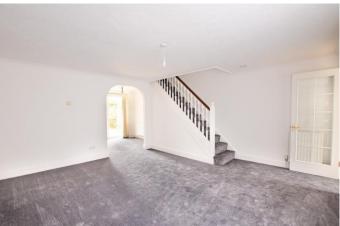

Front aspect sitting room with electric, roll down blind and stairs to first floor. Archway leading through to the open plan dining room with under stairs cupboard and sliding patio doors opening out onto the decked area.