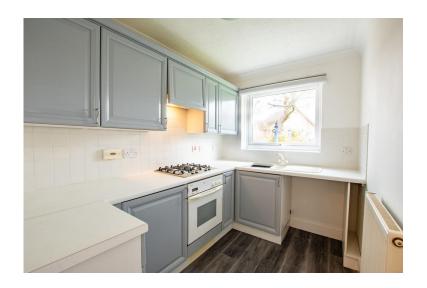

Kitchen offers rear aspect views onto the garden, with gas hob, oven, space and plumbing for a washing machine and a range of kitchen units. The kitchen is partially open plan with the utility room which offers space for white goods and entrance to a spacious garage with access to garden at rear and electric roller door at the front, ample space for storage.