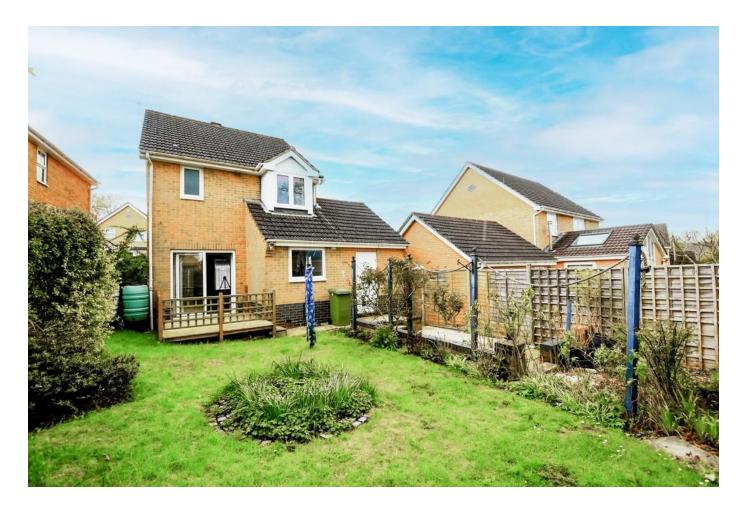

The house features a lovely garden with a decked area, sun terrace and large lawn and would be ideal for further extension, subject to planning. Large driveway and garage.

Accommodation comprises;

Front door to entrance hallway with downstairs WC.

Bathroom with walk in shower and sink with cupboards underneath plus WC.

Externally, to the front of the property there is a large, private driveway and access to the garage. To the rear of the property, decking area with steps down into the garden with sun terrace and a lawned area offering space for alfresco dining. The garden backs on to a green and is non-overlooked.