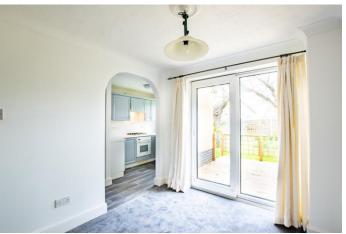

Front aspect sitting room with electric, roll down blind and stairs to first floor. Archway leading through to the open plan dining room with under stairs cupboard and sliding patio doors opening out onto the decked area.

Kitchen offers rear aspect views onto the garden, with gas hob, oven, space and plumbing for a washing machine and a range of kitchen units. The kitchen is partially open plan with the utility room which offers space for white goods and entrance to a spacious garage with access to garden at rear and electric roller door at the front, ample space for storage.