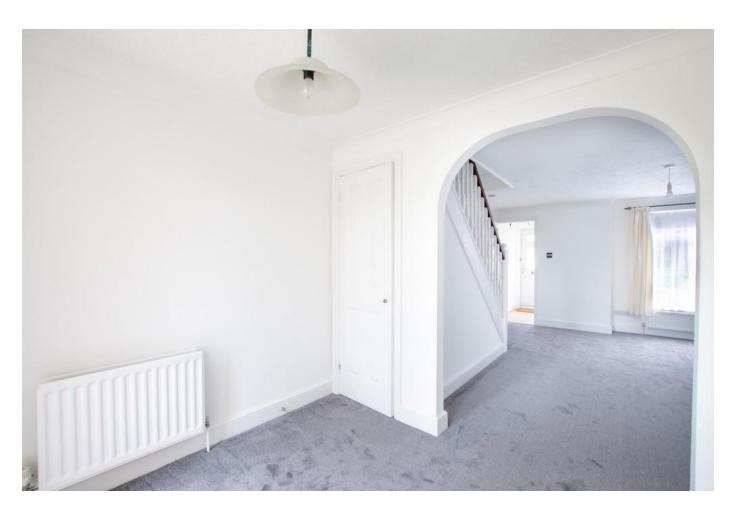

Front aspect sitting room with electric, roll down blind and stairs to first floor. Archway leading through to the open plan dining room with under stairs cupboard and sliding patio doors opening out onto the decked area.