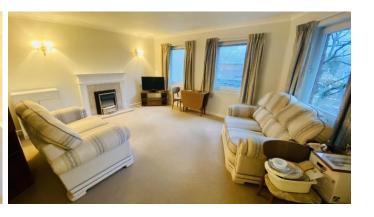

There is also access to a range of communal facilities including laundry room, refuse room, residents lounge and kitchen.

The apartment, being located on the second (top floor) benefits from fitted kitchen, light and bright sitting room, bathroom with shower over the bath and a double bedroom with fitted wardrobes. In the hallway there is a generous storage cupboard. Views across the rooftops.