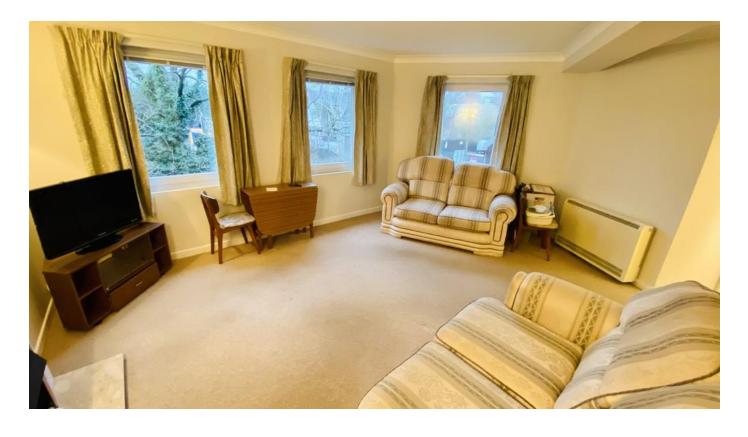

There is also access to a range of communal facilities including laundry room, refuse room, residents lounge and kitchen.

The apartment, being located on the second (top floor) benefits from fitted kitchen, light and bright sitting room, bathroom with shower over the bath and a double bedroom with fitted wardrobes. In the hallway there is a generous storage cupboard. Views across the rooftops.