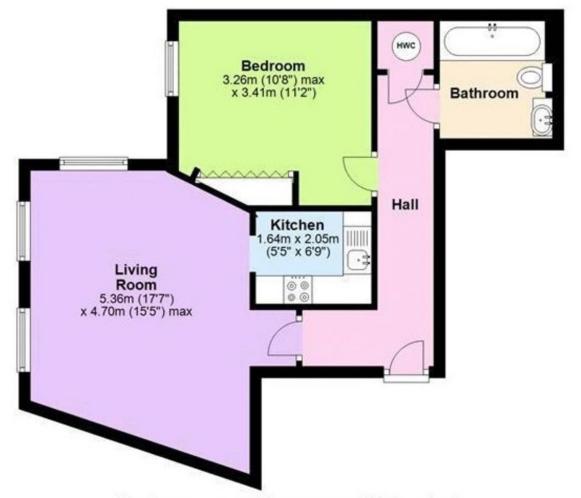

Score Energy rating Current Potential 92+ 81-91 77 | C 69-80 55-68 39-54 21-38

Total area: approx. 45.3 sq. metres (487.3 sq. feet)