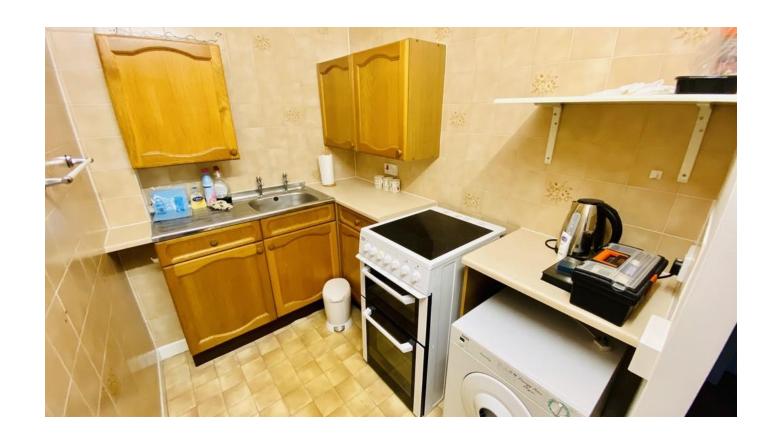

There is also access to a range of communal facilities including laundry room, refuse room, residents lounge and kitchen.

The apartment, being located on the second (top floor) benefits from fitted kitchen, light and bright sitting room, bathroom with shower over the bath and a double bedroom with fitted wardrobes. In the hallway there is a generous storage cupboard. Views across the rooftops.

The property was painted throughout last year and a new shower and floor fitted in the bathroom too.

Electric heating. Available immediately.

Lease - 125 years from 1987.

Management/Service Charge - £2,324.24 per annum