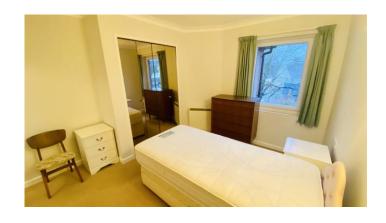

There is also access to a range of communal facilities including laundry room, refuse room, residents lounge and kitchen.

The apartment, being located on the second (top floor) benefits from fitted kitchen, light and bright sitting room, bathroom with shower over the bath and a double bedroom with fitted wardrobes. In the hallway there is a generous storage cupboard. Views across the rooftops.