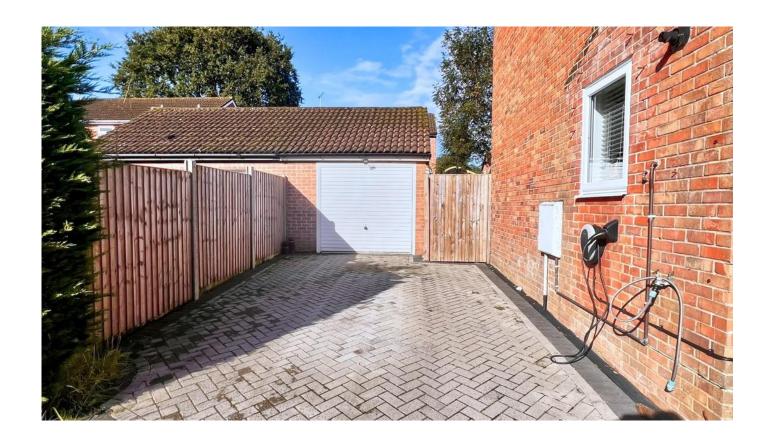

On approach you will notice the driveway parking and separate garage, an electric car charging point, along with a pretty front garden, a recently fitted front door leads to a porch entrance hallway with parquet flooring, built in storage and a cloakroom, the ground floor layout also features a wonderful open plan kitchen/dining/living room - refitted to a high standard with Karndean flooring and french doors to the rear garden.