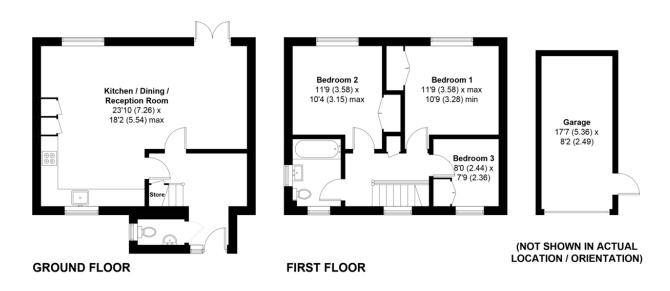

## 7, Nightingale Road, GU32 3LT

APPROXIMATE GROSS INTERNAL AREA = 923 SQ FT / 85.8 SQ M GARAGE = 144 SQ FT / 13.4 SQ M TOTAL = 1067 SQ FT / 99.2 SQ M

This plan is for layout guidance only. Not drawn to scale unless stated. Windows and door openings are approximate. Whilst every care is taken in the preparation of this plan, please check all dimensions, shapes and compass bearings before making any decisions reliant upon them. Created by Emzo Marketing (ID1134765) Produced for Jacobs & Hunt - Petersfield