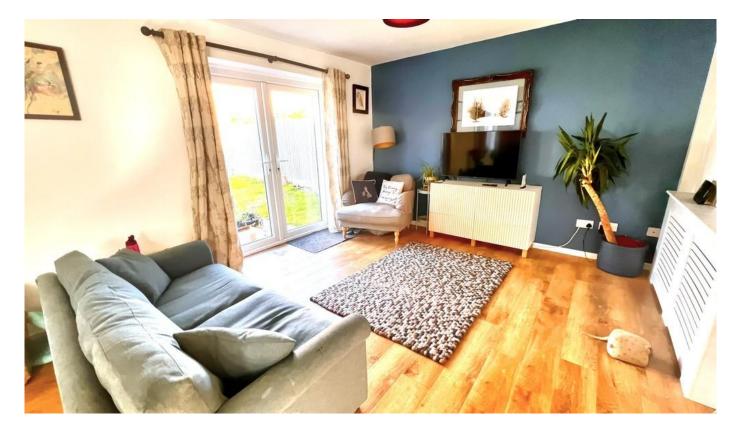

On approach you will notice the driveway parking and separate garage, an electric car charging point, along with a pretty front garden, a recently fitted front door leads to a porch entrance hallway with parquet flooring, built in storage and a cloakroom, the ground floor layout also features a wonderful open plan kitchen/dining/living room - refitted to a high standard with Karndean flooring and french doors to the rear garden.

There is ample outside space with a sunny, west facing garden, mainly laid to lawn with a patio area.

The property also has the benefit of being sold with no onward chain.