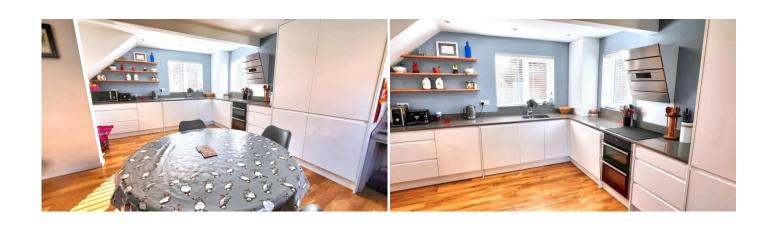

On approach you will notice the driveway parking and separate garage, an electric car charging point, along with a pretty front garden, a recently fitted front door leads to a porch entrance hallway with parquet flooring, built in storage and a cloakroom, the ground floor layout also features a wonderful open plan kitchen/dining/living room - refitted to a high standard with Karndean flooring and french doors to the rear garden.