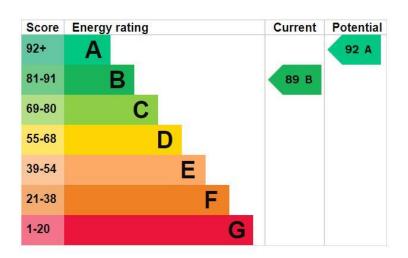

ce hallway with parquet flooring, built in storage and a cloakroom, the ground floor layout also features a wonderful open plan kitchen/dining/living room - refitted to a high standard with Karndean flooring and french doors to the rear garden.

Perfect for young families!

The first floor has three bedrooms two doubles and a single and is serviced by a family bathroom with a lovely, refitted modern bathroom. The landing also has access to the loft space.

There is ample outside space with a sunny, west facing garden, mainly laid to lawn with a patio area.

The property also has the benefit of being sold with no onward chain.









## 7, Nightingale Road, GU32 3LT

APPROXIMATE GROSS INTERNAL AREA = 923 SQ FT / 85.8 SQ M GARAGE = 144 SQ FT / 13.4 SQ M TOTAL = 1067 SQ FT / 99.2 SQ M







This plan is for layout guidance only. Not drawn to scale unless stated. Windows and door openings are approximate. Whilst every care is taken in the preparation of this plan, please check all dimensions, shapes and compass bearings before making any decisions reliant upon them. Created by Emzo Marketing (ID1134765) Produced for Jacobs & Hunt - Petersfield