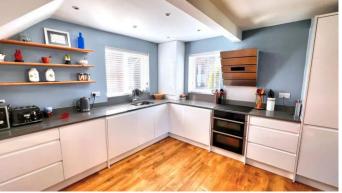

On approach you will notice the driveway parking and separate garage, an electric car charging point, along with a pretty front garden, a recently fitted front door leads to a porch entrance hallway with parquet flooring, built in storage and a cloakroom, the ground floor layout also features a wonderful open plan kitchen/dining/living room - refitted to a high standard with Karndean flooring and french doors to the rear garden.