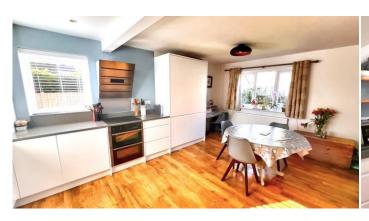

On approach you will notice the driveway parking and separate garage, an electric car charging point, along with a pretty front garden, a recently fitted front door leads to a porch entrance hallway with parquet flooring, built in storage and a cloakroom, the ground floor layout also features a wonderful open plan kitchen/dining/living room - refitted to a high standard with Karndean flooring and french doors to the rear garden.