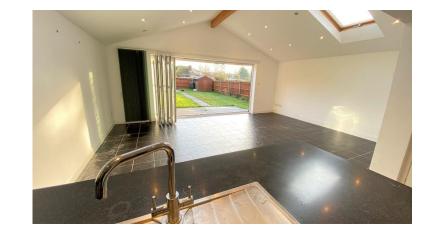

The house features a fantastic kitchen that incorporates a spacious dining/family room with vaulted ceiling and bi-folding doors that open to the rear garden. There is a separate sitting room to the front of the house with Victorian shutters and wooden flooring.