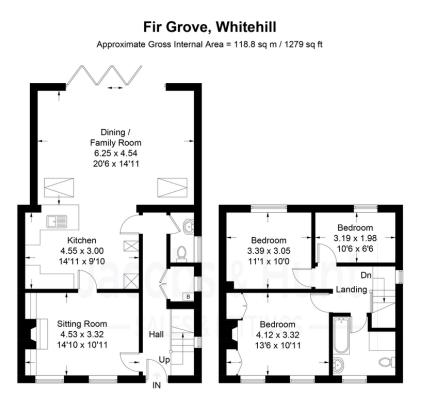

On the first floor are three very good sized bedrooms and a modern bathroom with shower.

Double glazed windows and gas central heating.

Mains gas, water and drainage.

No onward chain.

Council Tax Band - C - £1662 per annum.

WE ARE OPEN 7 DAYS A WEEK FOR YOUR VIEWING CONVENIENCE!

**Ground Floor** 

First Floor

Illustration for identification purposes only, measurements are approximate, not to scale. (ID820596)

26 Lavant Street, Petersfield, Hampshire, GU32 3EF www.jacobshunt.co.uk 01730 262744 properties@jacobshunt.co.uk Agents Note: Whilst every care has been taken to prepare these particulars, they are for guidance purposes only. All measurements are approximate are for general guidance purposes only and whilst every care has been taken to ensure their accuracy, they should not be relied upon and potential buyers/tenants are advised to recheck the measurements