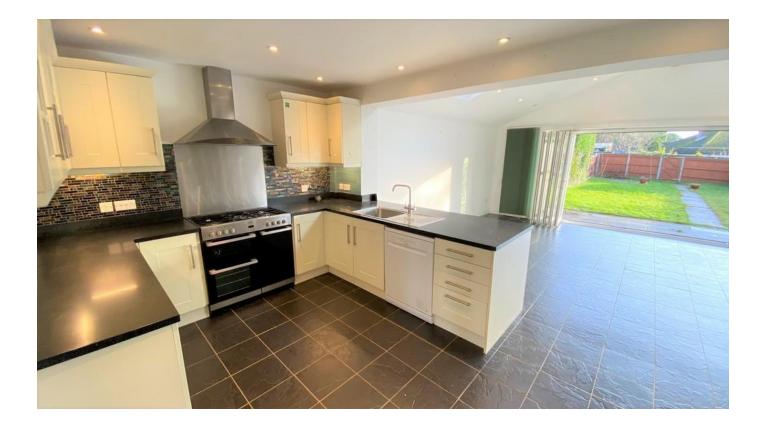

The house features a fantastic kitchen that incorporates a spacious dining/family room with vaulted ceiling and bi-folding doors that open to the rear garden. There is a separate sitting room to the front of the house with Victorian shutters and wooden flooring.

The entrance hallway has a large utility cupboard which can house the washing machine and tumble drier. Wall mounted gas boiler for hot water and central heating. Cloakroom with WC, wash hand basin and window.