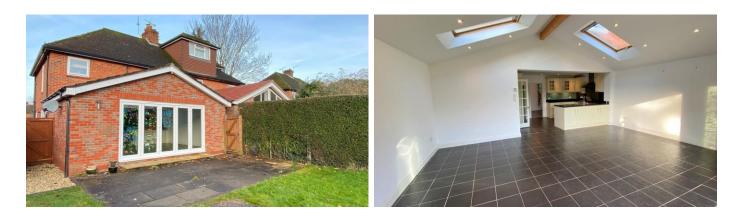

The house features a fantastic kitchen that incorporates a spacious dining/family room with vaulted ceiling and bi-folding doors that open to the rear garden. There is a separate sitting room to the front of the house with Victorian shutters and wooden flooring.