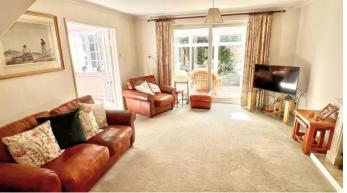

The house has a lovely, private south facing rear garden which is well stocked and a sunny terrace.

Internally, the hallway has stairs to the first floor and a WC. Sitting room with sliding patio doors which leads to a double glazed conservatory with a further door leading to the terrace.