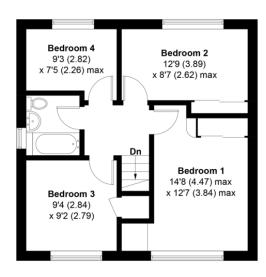

On the first floor are four good sized bedrooms, two of which have built in wardrobes, and a family bathroom.

There is a garage to the left of the property that has been converted to a further room with the addition of double French doors and can easily be converted back to a garage if required, private driveway.

## **FIRST FLOOR**

This plan is for layout guidance only. Not drawn to scale unless stated. Windows and door openings are approximate. Whilst every care is taken in the preparation of this plan, please check all dimensions, shapes and compass bearings before making any decisions reliant upon them. Created by Emzo Marketing (ID1136320) Produced for Jacobs & Hunt - Petersfield