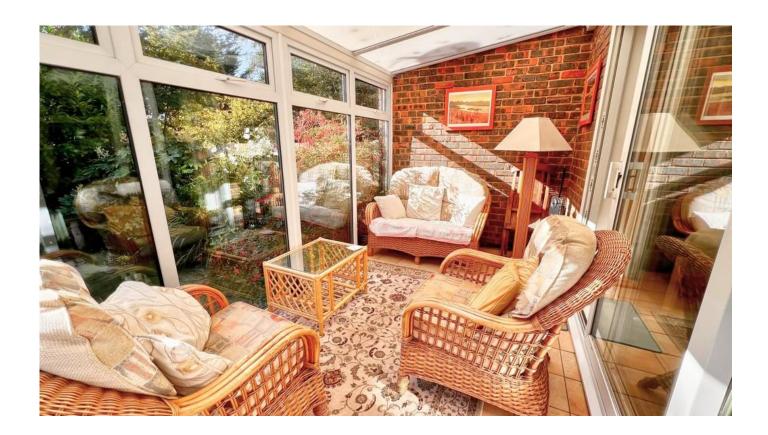

The house has a lovely, private south facing rear garden which is well stocked and a sunny terrace.

Internally, the hallway has stairs to the first floor and a WC. Sitting room with sliding patio doors which leads to a double glazed conservatory with a further door leading to the terrace.