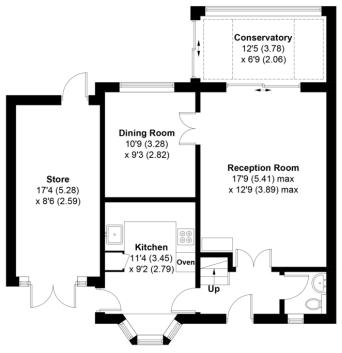

## Riverside, 3 Longmead, GU33 7JX

APPROXIMATE GROSS INTERNAL AREA = 1114 SQ FT / 103.5 SQ M STORE = 152 SQ FT / 14.1 SQ M TOTAL = 1266 SQ FT / 117.6 SQ M

## **GROUND FLOOR**