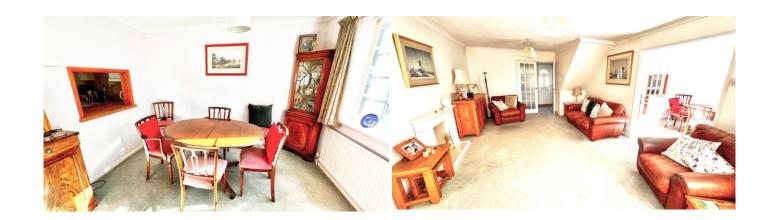

The house has a lovely, private south facing rear garden which is well stocked and a sunny terrace.

Internally, the hallway has stairs to the first floor and a WC. Sitting room with sliding patio doors which leads to a double glazed conservatory with a further door leading to the terrace.

Double doors lead to the dining room which has a serving hatch which leads to a well fitted kitchen with double oven, hob, plumbing for washing machine, large bay window to the front. Door to the driveway.