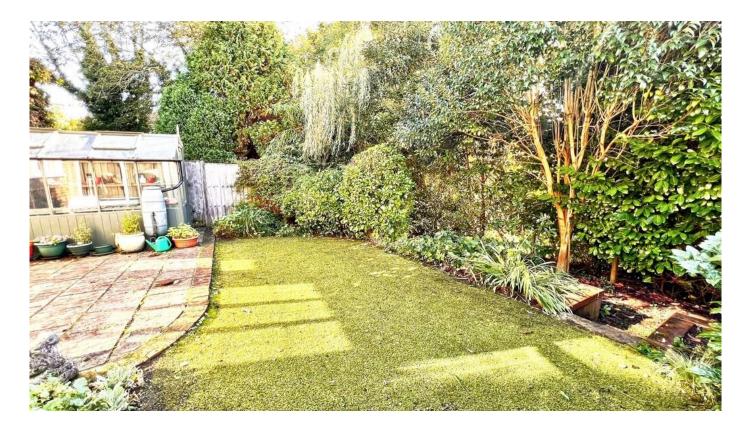

The house has a lovely, private south facing rear garden which is well stocked and a sunny terrace.

Internally, the hallway has stairs to the first floor and a WC. Sitting room with sliding patio doors which leads to a double glazed conservatory with a further door leading to the terrace.