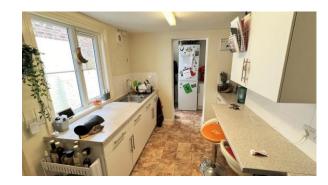

Dining room down the hallway with fitted kitchen opening up at the end containing a cooker only, utility room at the end of the kitchen with larder cupboard and space for a washing machine and fridge/freezer.