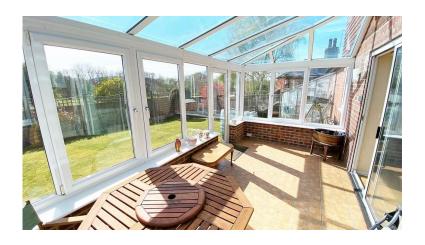

WC with gas boiler which could be an ideal shower room due to its excellent size.

The sitting room is to the rear of the house and is an excellent size with gas fire and sliding patio doors to a large, quality conservatory with double glazed and door to the rear garden.