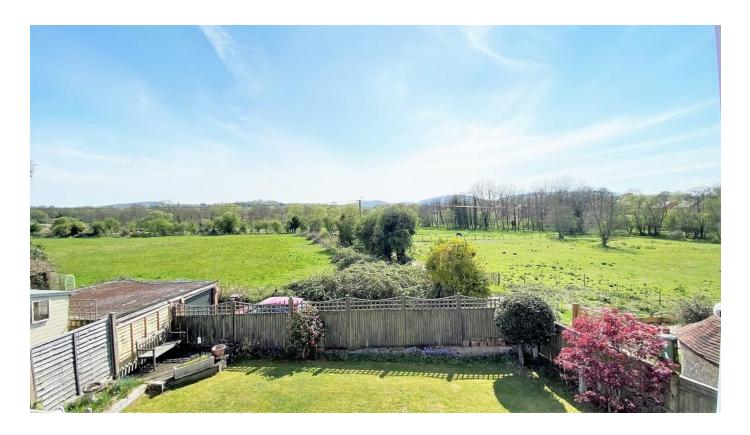

The house is set back from the road and offers a large frontage and driveway and could be ideal for extending, subject to planning.

Beautiful, far reaching southerly aspect views across open countryside and towards the South Downs and very close to Heath Pond.

The garage has access via a doorway from the hallway and an electric up and over door. Behind the garage is a large workshop.

To the rear of the house is a pretty, lawned garden with flower borders and a small, raised decking area. Side access to the front of the house. The other side has a large amount of storage space. Beautiful southerly views across open fields and countryside over to Butser Hill. Greenhouse.