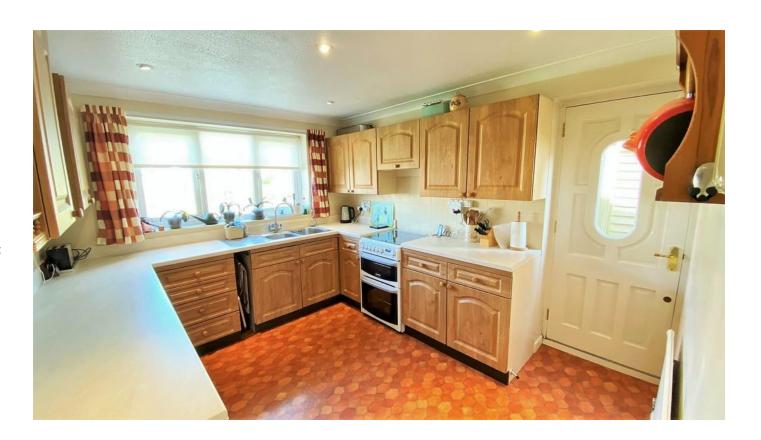

Accommodation comprises;

Entrance hallway with stairs to first floor.

Modern fitted kitchen to front aspect and casement door giving access to the side of the property.

Dining room overlooking the front garden.