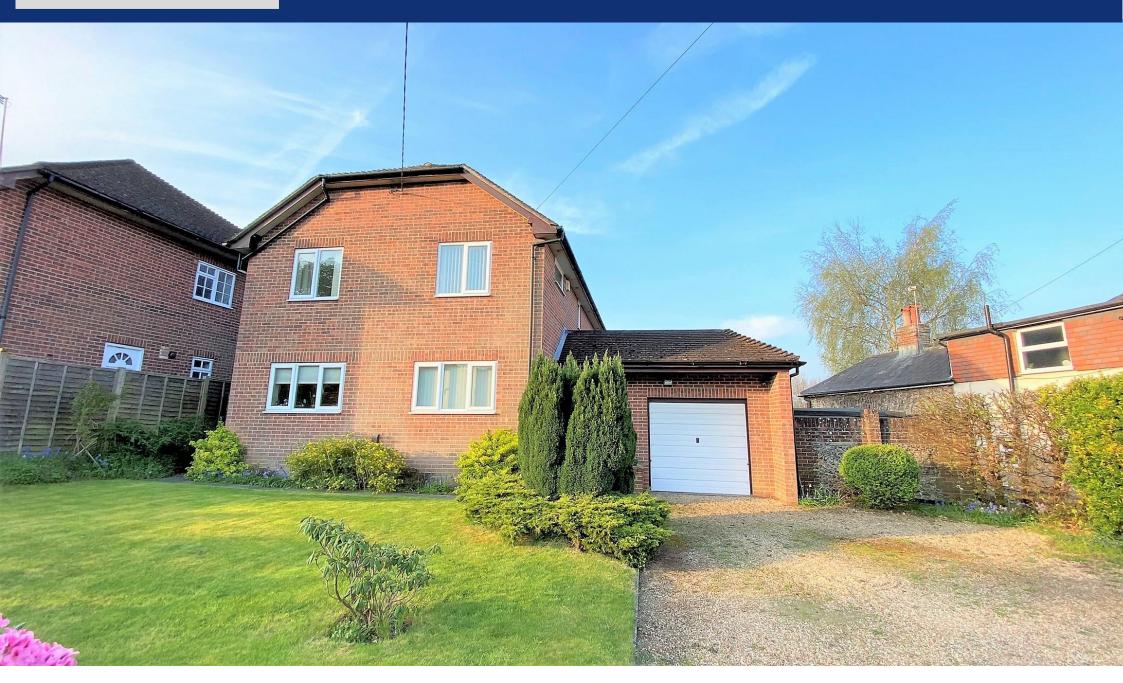

## Jacobs & Hunt

59 SUSSEX ROAD, PETERSFIELD, GU31 4JZ ASKING PRICE OF £800,000

Very spacious, detached home in this well regarded road being withing easy walking distance of Petersfield Town Centre and The Petersfield School.

The house is set back from the road and offers a large frontage and driveway and could be ideal for extending, subject to planning.

Beautiful, far reaching southerly aspect views across open countryside and towards the South Downs and very close to Heath Pond.

The front of the house offers a large lawn and driveway parking.

Gas central heating - double glazed windows.

No onward chain.

Mains, water, gas and electricity.

Potential to extend to the front of the house and over the garage, subject to planning.