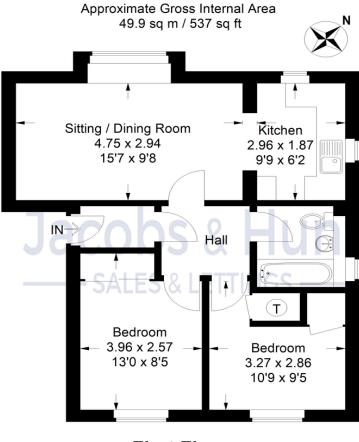

## **Bridge Meadows, Liss**

**First Floor** 

Illustration for identification purposes only, measurements are approximate, not to scale.