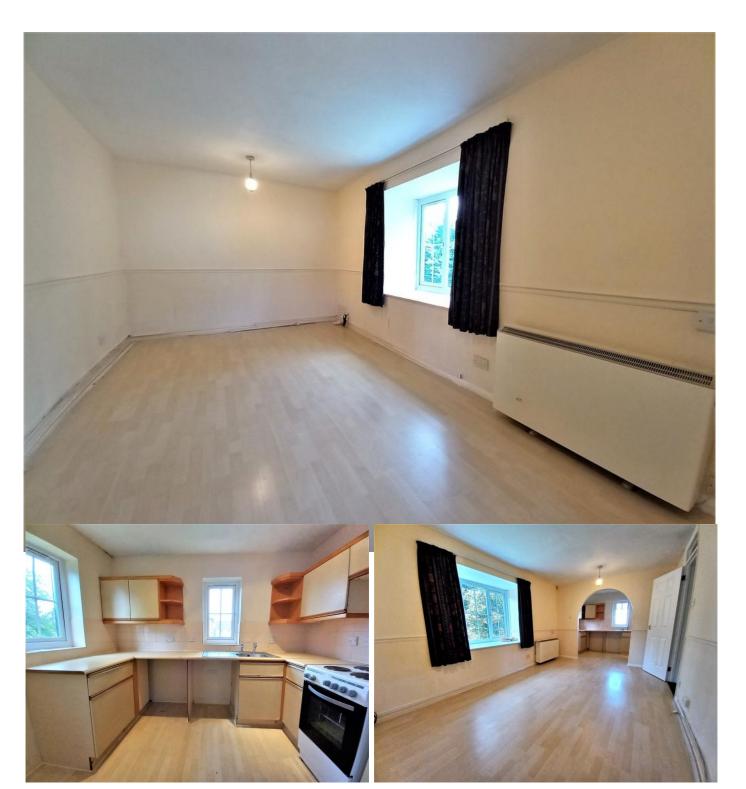

The property benefits from a good size living / dining room with semi open plan kitchen providing ample work and storage space plus space for domestic appliances. There is a fitted bathroom with three-piece suite and side aspect window affording natural light. Bedroom one benefits from a built-in wardrobe.