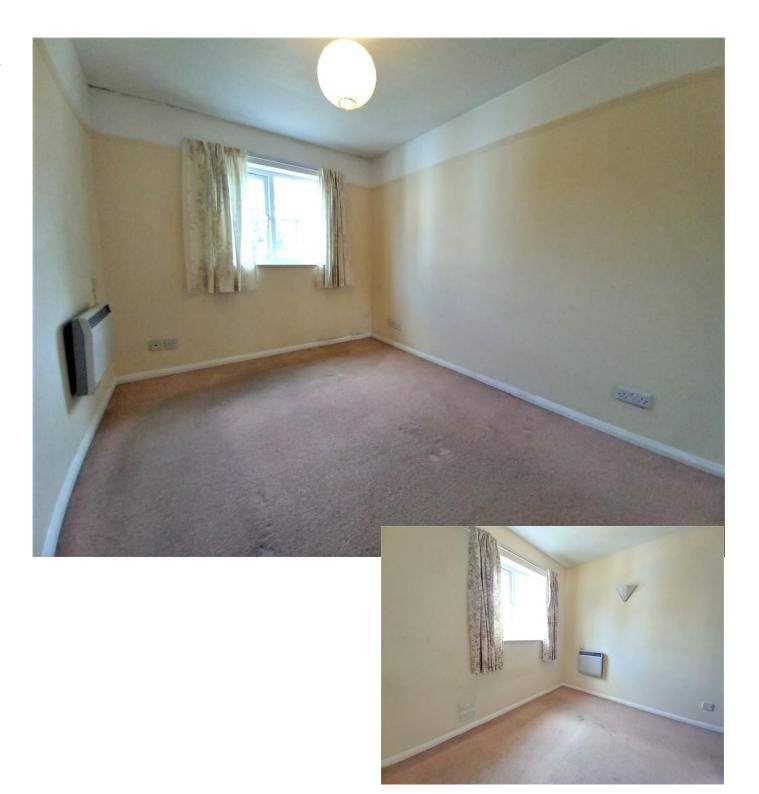

The property benefits from a good size living / dining room with semi open plan kitchen providing ample work and storage space plus space for domestic appliances. There is a fitted bathroom with three-piece suite and side aspect window affording natural light. Bedroom one benefits from a built-in wardrobe.