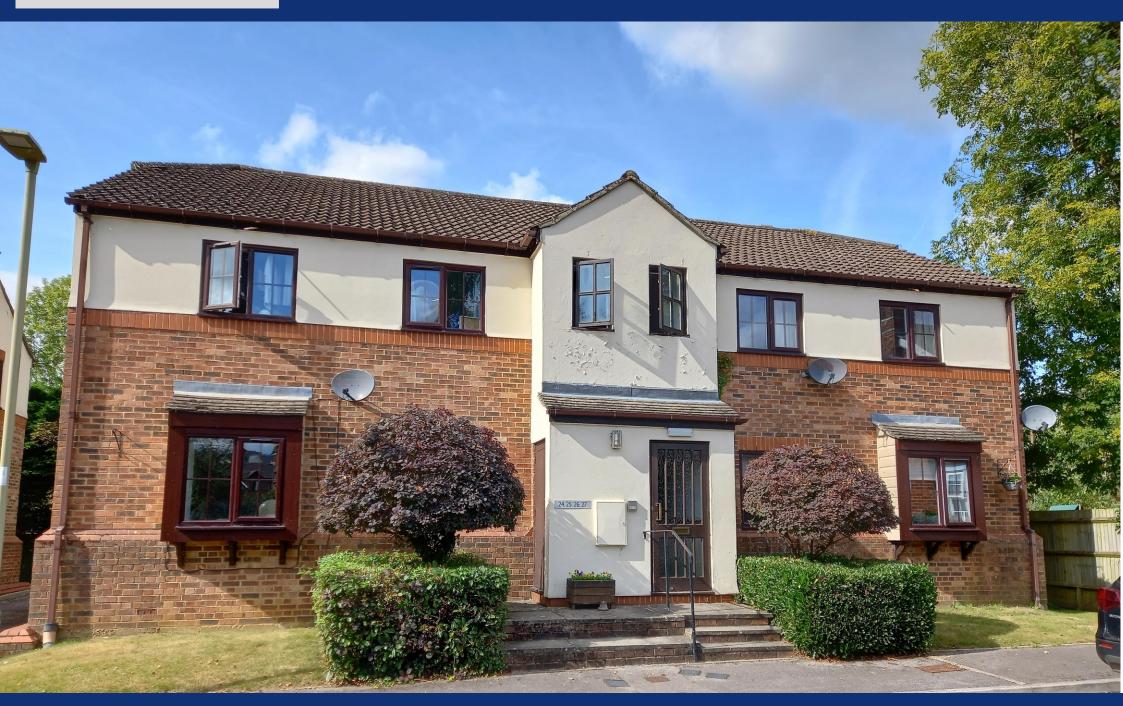

## Jacobs & Hunt

27 BRIDGE MEADOWS, LISS, HAMPSHIRE, GU33 7JY **ASKING PRICE OF £200,000** 

Well located in the centre of Liss, near Petersfield, this first floor apartment situated in a cul-de-sac is within walking distance of the mainline railway station and village shops.

Externally, there is a conveniently positioned allocated parking space to the rear of the block adjacent to a communal lawned garden. The block of four apartments has a communal entrance with intercom entry system into a hallway with staircase leading up to the first-floor landing.