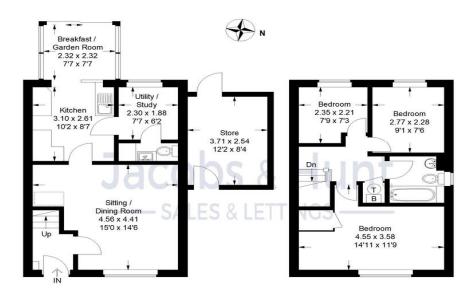

## **Dukes Close, Petersfield**

Approximate Gross Internal Area = 77.3 sq m / 832 sq ftStore = 9.4 sq m / 101 sq ftTotal = 86.7 sq m / 933 sq ft

**Ground Floor** First Floor

Illustration for identification purposes only, measurements are approximate, not to scale.