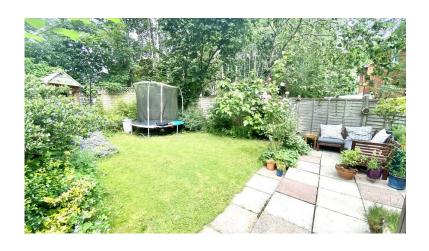

Externally, the property has a driveway adjacent to the side and a carport, to the front is a small area of garden and the rear garden is enclosed by panelled fencing, has an area of paved patio adjacent to the rear conservatory, that leads to a mainly lawned garden.