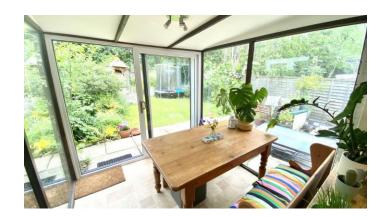

Conveniently located for both the A3 and the mainline railway station. Tucked away at the end of this residential cul-de-sac on the west side of Petersfield, this semi-detached home offers three bedrooms and bathroom on the first floor, with a front aspect living room, fitted kitchen that leads through to a rear conservatory which looks out over the rear garden, plus study and cloakroom on the ground floor. Benefitting from double glazed windows and gas central heating and is in good decorative order.

Externally, the property has a driveway adjacent to the side and a carport, to the front is a small area of garden and the rear garden is enclosed by panelled fencing, has an area of paved patio adjacent to the rear conservatory, that leads to a mainly lawned garden.