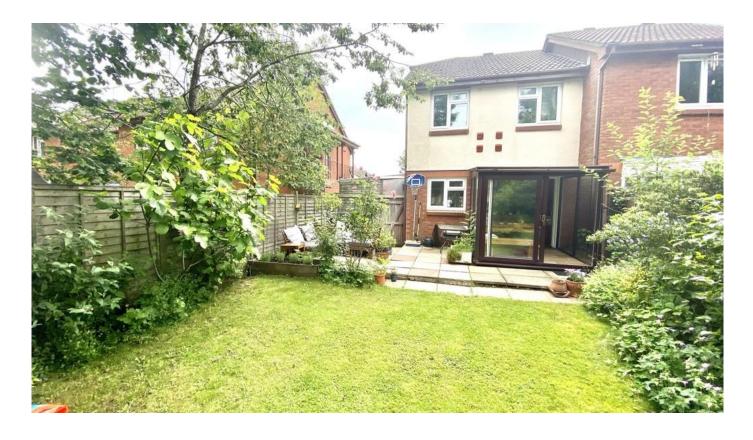

Externally, the property has a driveway adjacent to the side and a carport, to the front is a small area of garden and the rear garden is enclosed by panelled fencing, has an area of paved patio adjacent to the rear conservatory, that leads to a mainly lawned garden.