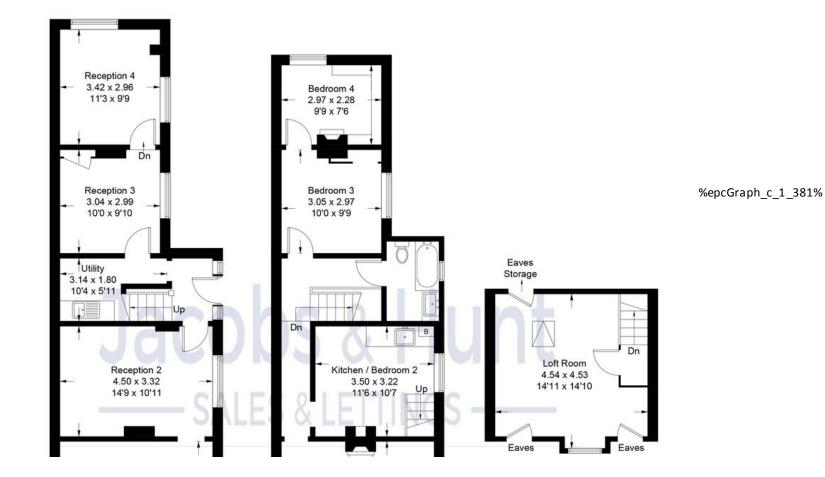

96 STATION ROAD, LISS, GU33 7AQ ASKING PRICE OF £350,000

Four bedroom, three storey semi-detached house in Station Road, Liss, requiring refurbishment to turn back into a family home.

On the ground floor are four reception rooms and a small kitchen.

The first floor has four potential bedrooms and there is a large loft room on the second floor. First floor bathroom.

To the rear is a large tarmac parking area, perfect for garden creation with vehicular access.

Gas central heating, mains drainage.

Approximate Gross Internal Area = 151.8 sq m / 1634 sq ft

26 La vant Street, Peters field, Hampshire, GU32 3EF www.jacobshunt.co.uk 01730 262744 properties@jacobshunt.co.uk Agents Note: Whilst every care has been taken to prepare these particulars, they are for guidance purposes only. All measurements are approximate are for general guidance purposes only and whilst every care has been taken to ensure their accuracy, they should not be relied upon and potential buyers/tenants are advised to recheck the measurements