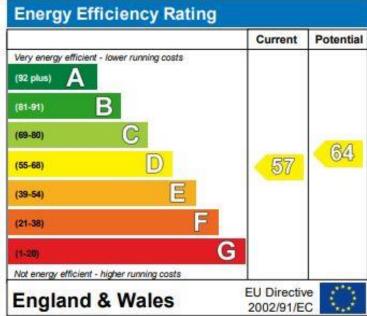

Tax Band D - £1784 per annum.

HALL 11'7" x 3'0" BEDROOM 3.54 m x 0.92 m MASTER BEDROOM 10'7" x 9'6" 12'2" x 10'9" 3.22 m x 2.88 m 3.70 m x 3.28 m BATH HALL BEDROOM 12'0" x 9'11" 3.66 m x 3.03 m

GROSS INTERNAL AREA
FLOOR 1: 572 sq ft,53 m², FLOOR 2: 555 sq ft,52 m²
FLOOR 3: 113 sq ft,11 m², EXCLUDED AREAS:
REDUCED HEADROOM BELOW 1.5M: 39 sq ft,4 m²
TOTAL: 1240 sq ft,115 m²