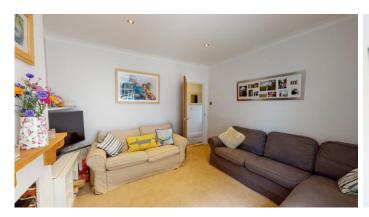

Sitting room with wood burner.

Kitchen/dining/family room which has been re-fitted and extended to an excellent specification with an excellent range of units with wooden work surfaces, gas cooking range, extractor hood, integrated dishwasher. There is a breakfast bar and space for freestanding fridge/freezer. Separate dining/seating area with bi-folding doors to the rear garden. Wooden flooring.