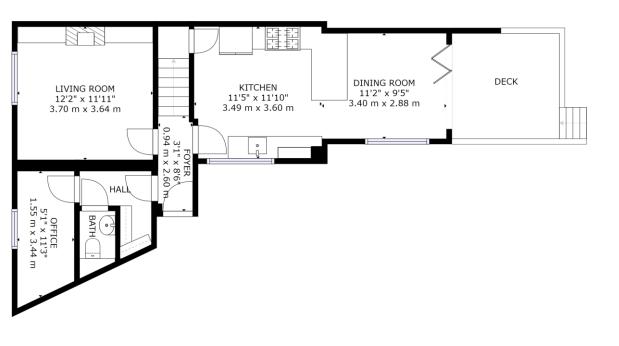

18 SCHOOL LANE, SHEET, PETERSFIELD, GU32 2AR ASKING PRICE OF £550,000

Charming, sympathetically extended four bedroom Victorian end of terrace home located within Sheet village and just a few minutes walk away from the Queens Head public house. The house is also in close proximity to Sheet Primary School. the nursery school and beautiful woodland and countryside walks. Petersfield is also accessible by a 10 minute walk.

This delightful home now benefits from a bespoke kitchen/dining/family room and study and offers a lovely ambience in this popular location.

Accommodation comprises; Entrance hallway, boot room with wooden flooring, WC, study.

Sitting room with wood burner.

Kitchen/dining/family room which has been re-fitted and extended to an excellent specification with an excellent range of units with wooden work surfaces, gas cooking range, extractor hood, integrated dishwasher. There is a breakfast bar and space for freestanding fridge/freezer. Separate dining/seating area with bi-folding doors to the rear garden. Wooden flooring.

The first floor offers principle suite, two further bedrooms and brand new bathroom suite with twin sinks, WC and shower over the bath.

The fourth bedroom is on the second floor with ample storage and twin Velux roof lights.

Externally, there is a raised decking area with seating/social area and steps down to astro turf and then a further grass area beyond this with a final decked area at the far end of the garden. The garden has rear access to the off road parking space. Gas central heating.

Tax Band D - £1784 per annum.

HALL 11'7" x 3'0" BEDROOM 3.54 m x 0.92 m MASTER BEDROOM 10'7" x 9'6" 12'2" x 10'9" 3.22 m x 2.88 m 3.70 m x 3.28 m BATH HALL BEDROOM 12'0" x 9'11" 3.66 m x 3.03 m

GROSS INTERNAL AREA
FLOOR 1: 572 sq ft,53 m², FLOOR 2: 555 sq ft,52 m²
FLOOR 3: 113 sq ft,11 m², EXCLUDED AREAS:
REDUCED HEADROOM BELOW 1.5M: 39 sq ft,4 m²
TOTAL: 1240 sq ft,115 m²