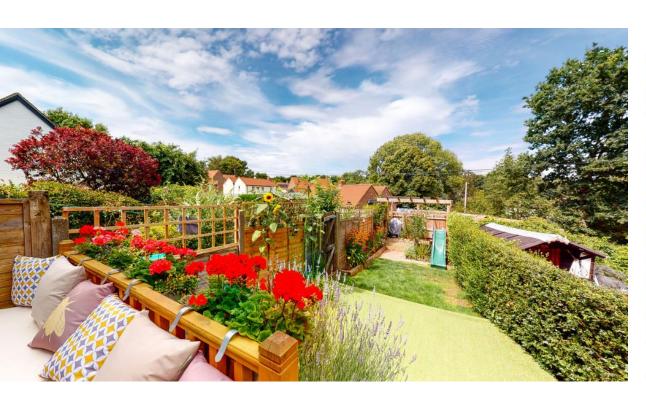

Externally, there is a raised decking area with seating/social area and steps down to astro turf and then a further grass area beyond this with a final decked area at the far end of the garden. The garden has rear access to the off road parking space. Gas central heating.