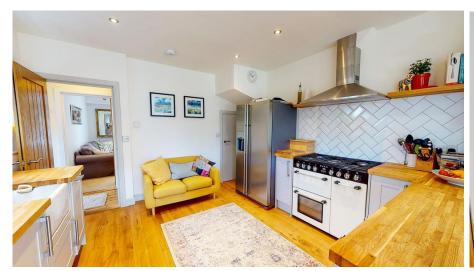

Sitting room with wood burner.

Kitchen/dining/family room which has been re-fitted and extended to an excellent specification with an excellent range of units with wooden work surfaces, gas cooking range, extractor hood, integrated dishwasher. There is a breakfast bar and space for freestanding fridge/freezer. Separate dining/seating area with bi-folding doors to the rear garden. Wooden flooring.