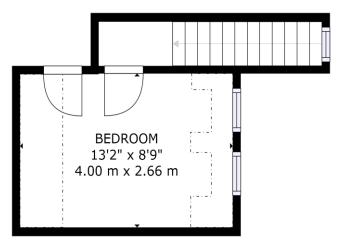

The first floor offers principle suite, two further bedrooms and brand new bathroom suite with twin sinks, WC and shower over the bath.

The fourth bedroom is on the second floor with ample storage and twin Velux roof lights.

Tax Band D - £1784 per annum.

HALL 11'7" x 3'0" BEDROOM 3.54 m x 0.92 m MASTER BEDROOM 10'7" x 9'6" 12'2" x 10'9" 3.22 m x 2.88 m 3.70 m x 3.28 m BATH HALL BEDROOM 12'0" x 9'11" 3.66 m x 3.03 m

GROSS INTERNAL AREA
FLOOR 1: 572 sq ft,53 m², FLOOR 2: 555 sq ft,52 m²
FLOOR 3: 113 sq ft,11 m², EXCLUDED AREAS:
REDUCED HEADROOM BELOW 1.5M: 39 sq ft,4 m²
TOTAL: 1240 sq ft,115 m²