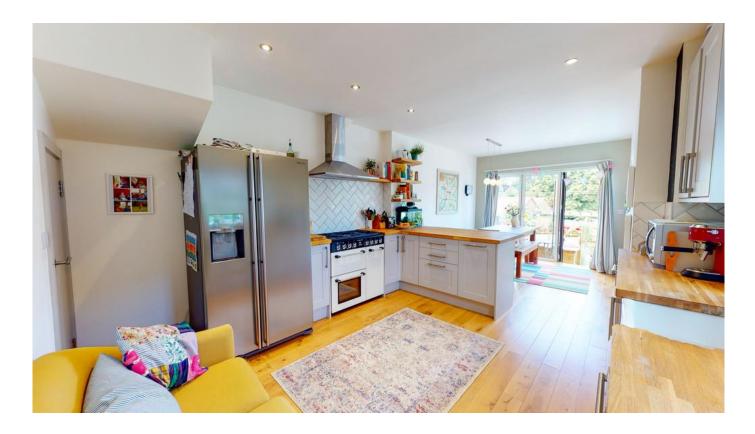

Sitting room with wood burner.

Kitchen/dining/family room which has been re-fitted and extended to an excellent specification with an excellent range of units with wooden work surfaces, gas cooking range, extractor hood, integrated dishwasher. There is a breakfast bar and space for freestanding fridge/freezer. Separate dining/seating area with bi-folding doors to the rear garden. Wooden flooring.