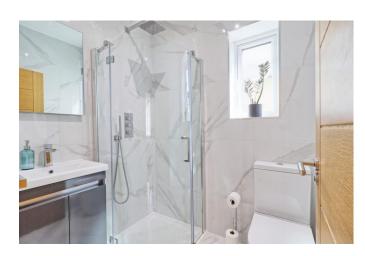

# **SHOWER ROOM**

Modern three-piece suite comprising vanity sink unit with mixer tap shower cubicle. WC. tiled walls, tiled flooring, heated towel rail, obscure double-glazed window to side.