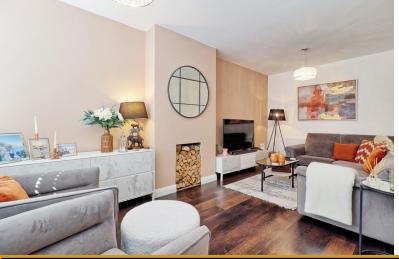

# **LOUNGE**

19' 3" x 9' 9" (5.87m x 2.97m) Double glazed window to front. Radiator to two walls. Smooth plastered ceiling. Wooden flooring.