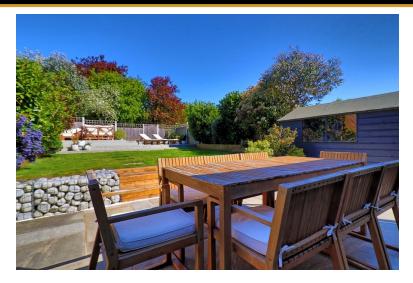

# **REAR GARDEN**

Beautifully landscaped rear garden with large patio area. Gabion wall feature. Oak sleeper steps leading to lawn area with raised sleeper beds to side. Large raised decked area to rear with inset lighting. Privacy fencing outside and tap gated side access.