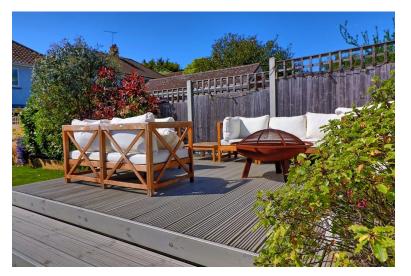

# **REAR GARDEN**

Beautifully landscaped rear garden with large patio area. Gabion wall feature. Oak sleeper steps leading to lawn area with raised sleeper beds to side. Large raised decked area to rear with inset lighting. Privacy fencing outside and tap gated side access.