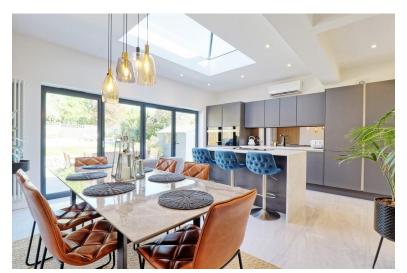

# KITCHEN / DINER / FAMILY ROOM

17' 7" x 15' 1" (5.36m x 4.6m) A stunning room, perfect for entertaining with skylight window and double glazed bifold doors giving access to garden. Tiled flooring design radiator to two walls. Wall feature, smooth plastered ceiling with inset spotlight. Air-conditioning.

# KITCHEN AREA

Beautifully fitted kitchen with multiple cupboards to both eye and base level with Minerva work surfaces over incorporating sink unit with mixer, tap, 4 ring induction hob with built in extractor fan. Mirrored splash backs. Fitted electric oven and grill. Built in microwave with warming draw below. Airconditioning unit. Breakfast island with drawers and cupboards below. Smooth plastered ceiling with inset spotlights. Sky light window