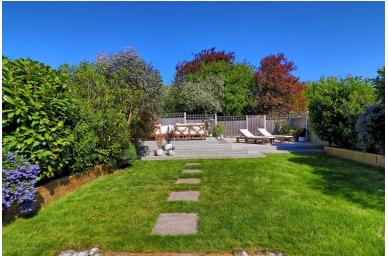

# **REAR GARDEN**

Beautifully landscaped rear garden with large patio area. Gabion wall feature. Oak sleeper steps leading to lawn area with raised sleeper beds to side. Large raised decked area to rear with inset lighting. Privacy fencing outside and tap gated side access.