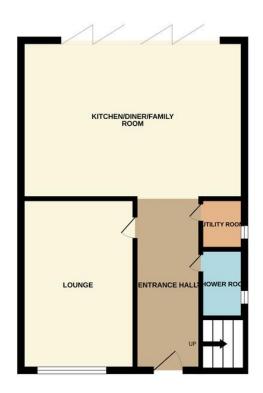

#### ACCOMMODATION

Approached via oak framed porch with oak door, giving access to:

# ENTRANCE PORCHE

Tiled flooring, double glazed windows to side, oak frame ceiling further wooden door with obscure panelling giving access to:

#### ENTRANCE HALLWAY

Stairs to the first floor with under stair storage housing electric metre. Tiled flooring. Design radiator. Spotlight door to:

# **LOUNGE**

19' 3" x 9' 9" (5.87m x 2.97m) Double glazed window to front. Radiator to two walls. Smooth plastered ceiling. Wooden flooring.

# **SHOWER ROOM**

Modern three-piece suite comprising vanity sink unit with mixer tap shower cubicle. WC. tiled walls, tiled flooring, heated towel rail, obscure double-glazed window to side.

# UTILITY ROOM

Double glazed obscure window to side, integrated washing machine, integrated tumble dryer. Multiple storage cupboards, further cupboard housing boiler. Smooth plastered ceiling

# KITCHEN / DINER / FAMILY ROOM

17' 7" x 15' 1" (5.36m x 4.6m) A stunning room, perfect for entertaining with skylight window and double glazed bifold doors giving access to garden. Tiled flooring design radiator to two walls. Wall feature, smooth plastered ceiling with inset spotlight. Air-conditioning.

# KITCHEN AREA

Beautifully fitted kitchen with multiple cupboards to both eye and base level with Minerva work surfaces over incorporating sink unit with mixer, tap, 4 ring induction hob with built in extractor fan. Mirrored splash backs. Fitted electric oven and grill. Built in microwave with warming draw below. Airconditioning unit. Breakfast island with drawers and cupboards below. Smooth plastered ceiling with inset spotlights. Sky light window

GROUND FLOOR 1ST FLOOR

every attempt has been made to ensure the accuracy of the floopplan contained here, measurement, s, windows, rooms and any other tiens are approximate and no responsibility is taken for any error, sion or mis-statement. This plan is for illustrative purposes only and should be used as such by any tive purchaser. The services, systems and appliances shown have not been tested and no guarante as to their operability or efficiency can be given. Made with Metropic Vision.