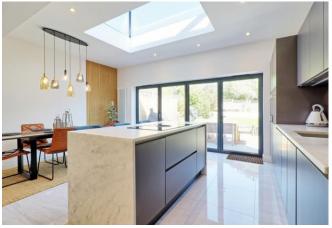

# KITCHEN / DINER / FAMILY ROOM

17' 7" x 15' 1" (5.36m x 4.6m) A stunning room, perfect for entertaining with skylight window and double glazed bifold doors giving access to garden. Tiled flooring design radiator to two walls. Wall feature, smooth plastered ceiling with inset spotlight. Air-conditioning.

# KITCHEN AREA

Beautifully fitted kitchen with multiple cupboards to both eye and base level with Minerva work surfaces over incorporating sink unit with mixer, tap, 4 ring induction hob with built in extractor fan. Mirrored splash backs. Fitted electric oven and grill. Built in microwave with warming draw below. Airconditioning unit. Breakfast island with drawers and cupboards below. Smooth plastered ceiling with inset spotlights. Sky light window