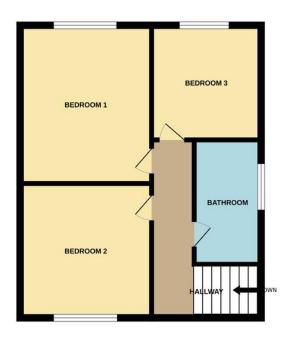

# FIRST FLOOR ACCOMODATION

# **LANDING**

Double glazed window to front smooth plastered ceiling with inset spotlight, wooden and glass banister. Loft access. Door to:

# **BEDROOM ONE**

11' 4 (Plus Wardrobes)" x 9' 10" (3.45m x 3m) Double glazed window to rear, radiator, fitted carpet, air-conditioning unit fitted and wardrobes with built in dressing area.

# **BEDROOM TWO**

10' 1" x 10' 2" (3.07m x 3.1m) Double glazed window to front, fitted carpet, smooth closet ceiling and radiator. Panelling walls.

# **BEDROOM THREE**

9' 2" x 8' 6" (2.79m x 2.59m) Double glazed window to rear radiator fitted carpet, smooth plastered ceiling and panelling to wall.

GROUND FLOOR 1ST FLOOR

every attempt has been made to ensure the accuracy of the floopplan contained here, measurement, s, windows, rooms and any other tiens are approximate and no responsibility is taken for any error, sion or mis-statement. This plan is for illustrative purposes only and should be used as such by any tive purchaser. The services, systems and appliances shown have not been tested and no guarante as to their operability or efficiency can be given. Made with Metropic Vision.