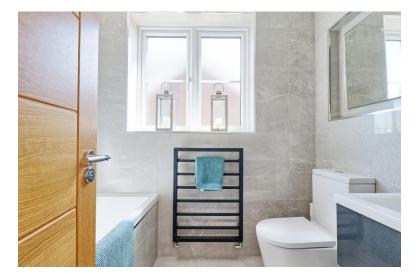

# **SHOWER ROOM**

Modern three-piece suite comprising vanity sink unit with mixer tap shower cubicle. WC. tiled walls, tiled flooring, heated towel rail, obscure double-glazed window to side.