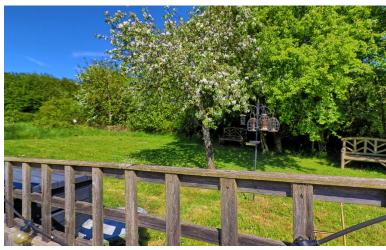

# **REAR GARDEN**

Beautifully landscaped rear garden with large patio area. Gabion wall feature. Oak sleeper steps leading to lawn area with raised sleeper beds to side. Large raised decked area to rear with inset lighting. Privacy fencing outside and tap gated side access.