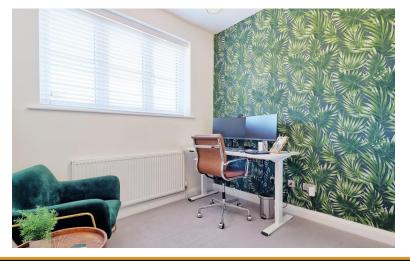

# **LOUNGE**

19' 3" x 9' 9" (5.87m x 2.97m) Double glazed window to front. Radiator to two walls. Smooth plastered ceiling. Wooden flooring.