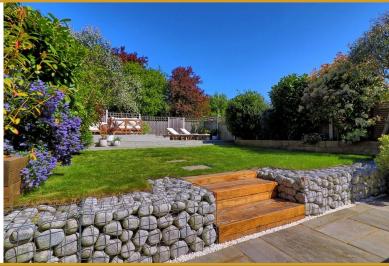

# **REAR GARDEN**

Beautifully landscaped rear garden with large patio area. Gabion wall feature. Oak sleeper steps leading to lawn area with raised sleeper beds to side. Large raised decked area to rear with inset lighting. Privacy fencing outside and tap gated side access.