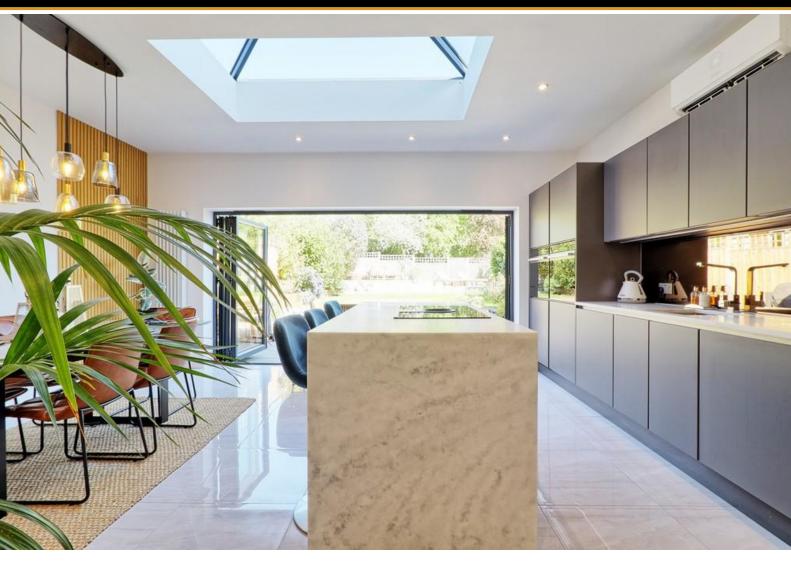

# KITCHEN / DINER / FAMILY ROOM

17' 7" x 15' 1" (5.36m x 4.6m) A stunning room, perfect for entertaining with skylight window and double glazed bifold doors giving access to garden. Tiled flooring design radiator to two walls. Wall feature, smooth plastered ceiling with inset spotlight. Air-conditioning.

# KITCHEN AREA

Beautifully fitted kitchen with multiple cupboards to both eye and base level with Minerva work surfaces over incorporating sink unit with mixer, tap, 4 ring induction hob with built in extractor fan. Mirrored splash backs. Fitted electric oven and grill. Built in microwave with warming draw below. Airconditioning unit. Breakfast island with drawers and cupboards below. Smooth plastered ceiling with inset spotlights. Sky light window