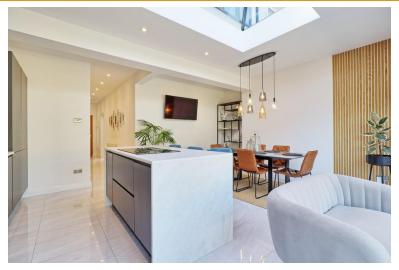

# KITCHEN / DINER / FAMILY ROOM

17' 7" x 15' 1" (5.36m x 4.6m) A stunning room, perfect for entertaining with skylight window and double glazed bifold doors giving access to garden. Tiled flooring design radiator to two walls. Wall feature, smooth plastered ceiling with inset spotlight. Air-conditioning.

# KITCHEN AREA

Beautifully fitted kitchen with multiple cupboards to both eye and base level with Minerva work surfaces over incorporating sink unit with mixer, tap, 4 ring induction hob with built in extractor fan. Mirrored splash backs. Fitted electric oven and grill. Built in microwave with warming draw below. Airconditioning unit. Breakfast island with drawers and cupboards below. Smooth plastered ceiling with inset spotlights. Sky light window