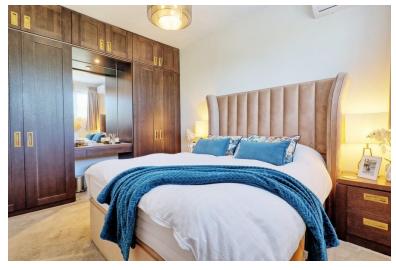

# **BEDROOM ONE**

11' 4 (Plus Wardrobes)" x 9' 10" (3.45m x 3m) Double glazed window to rear, radiator, fitted carpet, air-conditioning unit fitted and wardrobes with built in dressing area.