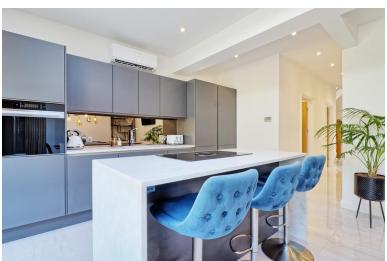

# KITCHEN / DINER / FAMILY ROOM

17' 7" x 15' 1" (5.36m x 4.6m) A stunning room, perfect for entertaining with skylight window and double glazed bifold doors giving access to garden. Tiled flooring design radiator to two walls. Wall feature, smooth plastered ceiling with inset spotlight. Air-conditioning.

# KITCHEN AREA

Beautifully fitted kitchen with multiple cupboards to both eye and base level with Minerva work surfaces over incorporating sink unit with mixer, tap, 4 ring induction hob with built in extractor fan. Mirrored splash backs. Fitted electric oven and grill. Built in microwave with warming draw below. Airconditioning unit. Breakfast island with drawers and cupboards below. Smooth plastered ceiling with inset spotlights. Sky light window