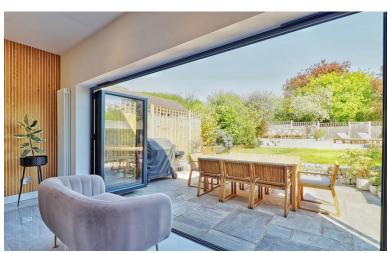

# KITCHEN / DINER / FAMILY ROOM

17' 7" x 15' 1" (5.36m x 4.6m) A stunning room, perfect for entertaining with skylight window and double glazed bifold doors giving access to garden. Tiled flooring design radiator to two walls. Wall feature, smooth plastered ceiling with inset spotlight. Air-conditioning.

# **REAR GARDEN**

Beautifully landscaped rear garden with large patio area. Gabion wall feature. Oak sleeper steps leading to lawn area with raised sleeper beds to side. Large raised decked area to rear with inset lighting. Privacy fencing outside and tap gated side access.