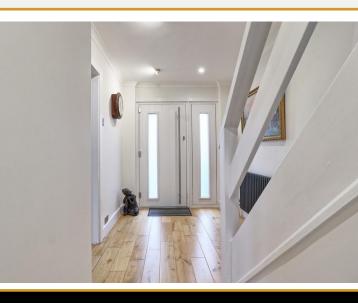

## ACCOMMODATION COMPRISES

Approached via double glazed composite door with obscure panelling to side giving access to:

## ENTRANCE HALLWAY

Wooden flooring, radiator, wall mounted thermostat control, smooth plastered ceiling with inset spotlights, coving, large under stairs storage cupboard, stairs to first floor, door to: