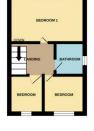

#### FIRST FLOOR ACCOMODATION

#### LANDING

Fitted carpet, smooth plastered ceiling with spotlights and coving, loft access, radiator, door to:

#### BEDROOM 1

10' 8" x 15' 2" (3.25m x 4.62m) Double glazed window to rear, radiator, fitted carpet, smooth plastered ceiling with inset spotlights and coving.

#### BEDROOM 2

8' 9" x 7' 9" (2.67m x 2.36m) Double glazed window to front with views over park, fitted carpet. Radiator.

### BEDROOM 3

Double glaze window to front with views over park, radiator, carpet, smooth plastered ceiling.

#### BATHROOM

Modern four piece suite comprising large bath, WC, vanity sink unit with mixer tap. Double walk-in shower with tiled walls, smooth plastered ceiling with inset spotlights, tiled flooring, partly tiled walls, obscured double glaze window side.