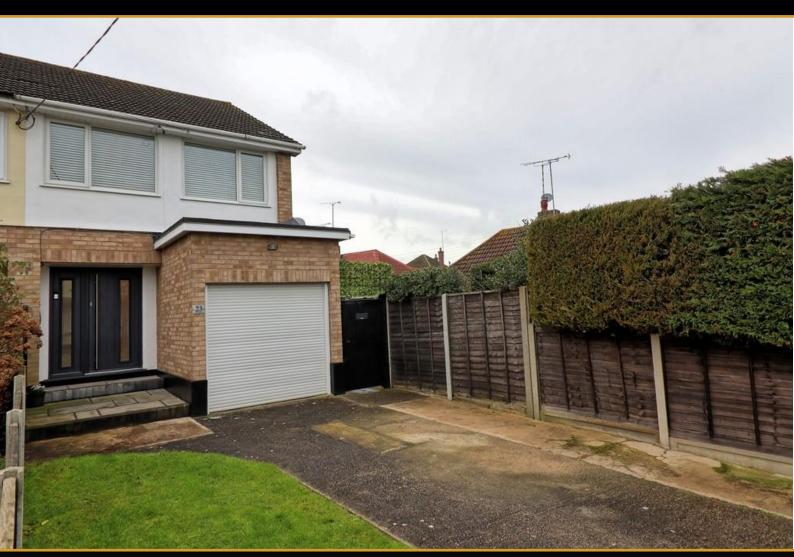

#### REAR GARDEN

Large wrap around west facing rear garden, mainly laid to lawn with flowerbed and shrub boarders. Raised decked area. 2 X electric points. 2 x sheds. Privacy fencing.

GROUND FLOOR 206 sq.ft. (19.2 sq.m.) approx. 1ST FLOOR 152 sq.ft. (14.2 sq.m.) approx.

## STORAGE UNIT

8' 7" x 3' 2" (2.62m x 0.97m) Electric roller door. Wall mounted boiler.

221 London Road Hadleigh Essex SS7 2RD www.brownbrand.co.uk sales@brownbrand.com 01702 552966 Agents Note: Whilst every care has been taken to prepare these sales particulars, they are for guidance purposes only. All measurements are approximate are for general guidance purposes only and whilst every care has been taken to ensure their accuracy, they should not be relied upon and potential buyers are advised to recheck the measurements