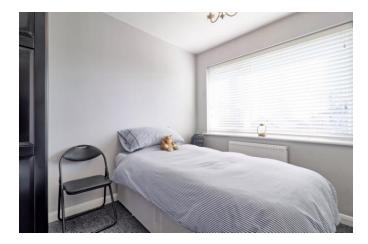

#### BEDROOM 1

10' 8" x 15' 2" (3.25m x 4.62m) Double glazed window to rear, radiator, fitted carpet, smooth plastered ceiling with inset spotlights and coving.

#### BEDROOM 2

8' 9" x 7' 9" (2.67m x 2.36m) Double glazed window to front with views over park, fitted carpet. Radiator.

### BEDROOM 3

Double glaze window to front with views over park, radiator, carpet, smooth plastered ceiling.