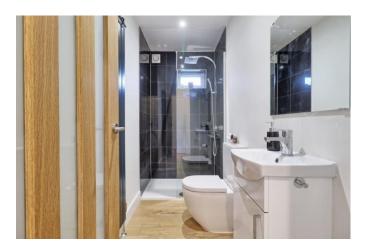

#### SHOWER ROOM

Modern three-piece suite comprising vanity sink unit with mixer tap, low flush WC, shower cubicle with fully tiled walls, wooden flooring, radiator.