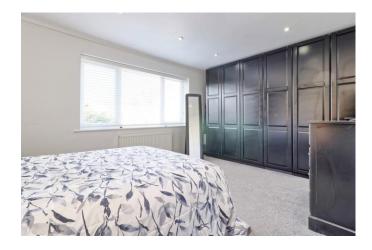

#### BEDROOM 1

10' 8" x 15' 2" (3.25m x 4.62m) Double glazed window to rear, radiator, fitted carpet, smooth plastered ceiling with inset spotlights and coving.