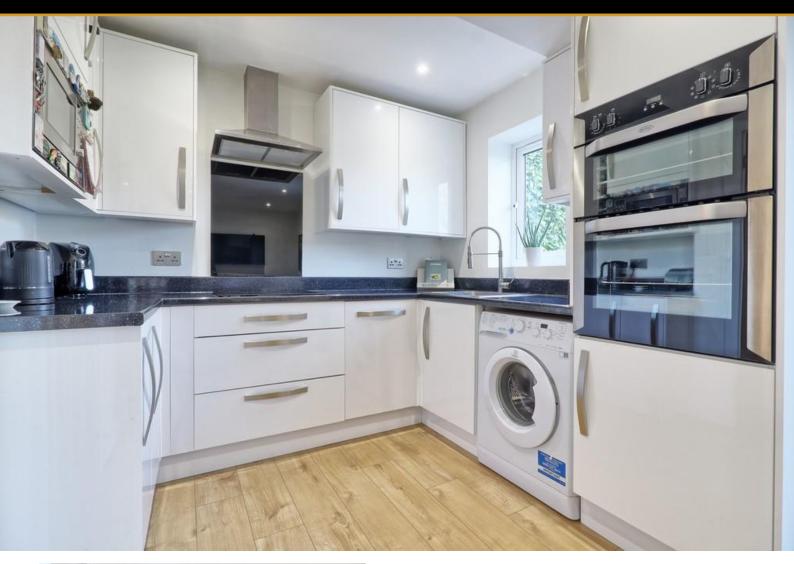

#### KITCHEN/DINER

17' 10" x 7' 8" (5.44m x 2.34m) Beautifully fitted kitchen with white gloss units to both eye and ground level with laminate work surfaces over incorporating stainless steel sink unit. Four ring induction hob with of extractor fan above, integrated dishwasher, space and plumbing for washing machine, double electric oven and grill. Smooth plastered ceiling with inset spotlights, wooden flooring, radiator, double glazed French doors giving access to garden.