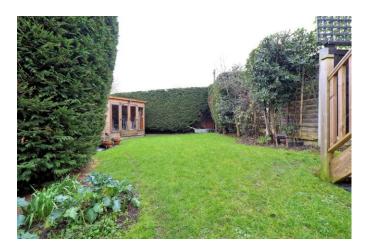

#### REAR GARDEN

Large wrap around west facing rear garden, mainly laid to lawn with flowerbed and shrub boarders. Raised decked area. 2 X electric points. 2 x sheds. Privacy fencing.

GROUND FLOOR 206 sq.ft. (19.2 sq.m.) approx. 1ST FLOOR 152 sq.ft. (14.2 sq.m.) approx.