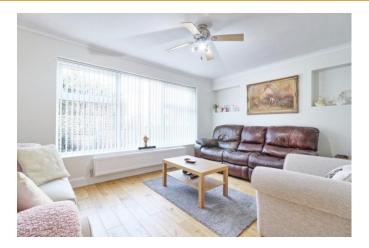

#### LOUNGE

14' 7" x 10' 5" (4.44m x 3.18m) Double glazed window to rear, wooden flooring, radiator, s mooth plastered ceiling, under floor heating, ceiling fan.