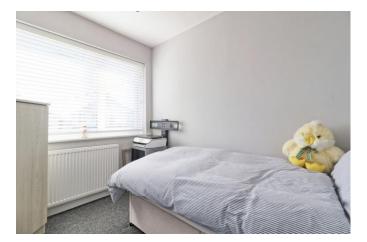

#### BEDROOM 2

8' 9" x 7' 9" (2.67m x 2.36m) Double glazed window to front with views over park, fitted carpet. Radiator.

### BEDROOM 3

Double glaze window to front with views over park, radiator, carpet, smooth plastered ceiling.