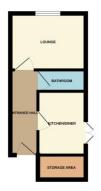

## ACCOMMODATION COMPRISES

Approached via double glazed composite door with obscure panelling to side giving access to:

## ENTRANCE HALLWAY

Wooden flooring, radiator, wall mounted thermostat control, smooth plastered ceiling with inset spotlights, coving, large under stairs storage cupboard, stairs to first floor, door to:

#### KITCHEN/DINER

17' 10" x 7' 8" (5.44m x 2.34m) Beautifully fitted kitchen with white gloss units to both eye and ground level with laminate work surfaces over incorporating stainless steel sink unit. Four ring induction hob with of extractor fan above, integrated dishwasher, space and plumbing for washing machine, double electric oven and grill. Smooth plastered ceiling with inset spotlights, wooden flooring, radiator, double glazed French doors giving access to garden.

#### SHOWER ROOM

Modern three-piece suite comprising vanity sink unit with mixer tap, low flush WC, shower cubicle with fully tiled walls, wooden flooring, radiator.

#### LOUNGE

14' 7" x 10' 5" (4.44m x 3.18m) Double glazed window to rear, wooden flooring, radiator, s mooth plastered ceiling, under floor heating, ceiling fan.

#### REAR GARDEN

Large wrap around west facing rear garden, mainly laid to lawn with flowerbed and shrub boarders. Raised decked area. 2 X electric points. 2 x sheds. Privacy fencing.

GROUND FLOOR 206 sq.ft. (19.2 sq.m.) approx. 1ST FLOOR 152 sq.ft. (14.2 sq.m.) approx.

## STORAGE UNIT

8' 7" x 3' 2" (2.62m x 0.97m) Electric roller door. Wall mounted boiler.

221 London Road Hadleigh Essex SS7 2RD www.brownbrand.co.uk sales@brownbrand.com 01702 552966 Agents Note: Whilst every care has been taken to prepare these sales particulars, they are for guidance purposes only. All measurements are approximate are for general guidance purposes only and whilst every care has been taken to ensure their accuracy, they should not be relied upon and potential buyers are advised to recheck the measurements