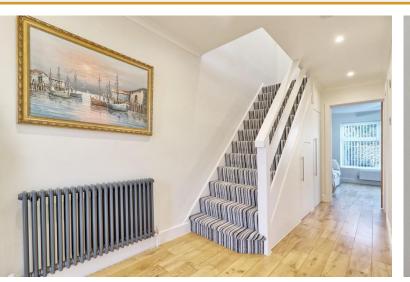

## ENTRANCE HALLWAY

Wooden flooring, radiator, wall mounted thermostat control, smooth plastered ceiling with inset spotlights, coving, large under stairs storage cupboard, stairs to first floor, door to:

#### LANDING

Fitted carpet, smooth plastered ceiling with spotlights and coving, loft access, radiator, door to: