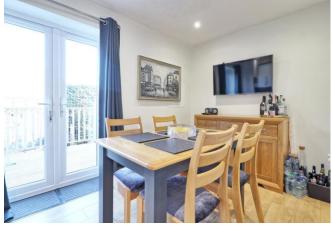

#### KITCHEN/DINER

17' 10" x 7' 8" (5.44m x 2.34m) Beautifully fitted kitchen with white gloss units to both eye and ground level with laminate work surfaces over incorporating stainless steel sink unit. Four ring induction hob with of extractor fan above, integrated dishwasher, space and plumbing for washing machine, double electric oven and grill. Smooth plastered ceiling with inset spotlights, wooden flooring, radiator, double glazed French doors giving access to garden.