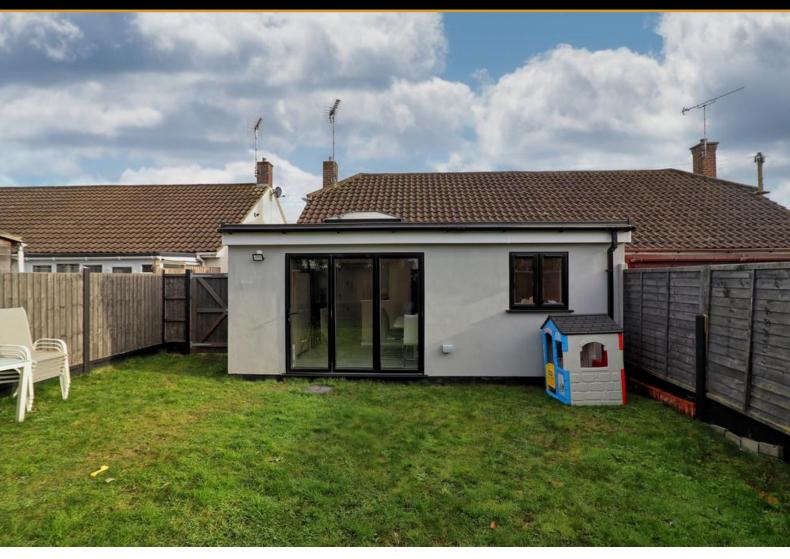

# Property Description

Located in a peaceful turning, close to local shops and Thundersley Common, this beautifully extended and much-improved two-bedroom semi-detached bungalow offers a perfect blend of comfort and style. Upon entering, you are greeted by an inviting entrance hall leading to an attractive lounge, complete with a bay window with shutters and a feature fireplace, creating a cozy and welcoming atmosphere. The bungalow features two spacious double bedrooms, with the second bedroom benefiting from a rear extension for added space and versatility. The upgraded three-piece shower room adds a modern touch, while the heart of the home is the extended L-shaped kitchen/diner. The kitchen area is well-appointed with modern units and integrated appliances, perfect for cooking and entertaining. The dining area boasts a skylight window, filling the space with natural light, while the bifold doors open up to the rear garden, seamlessly blending indoor and outdoor living. The rear garden is west facing, offering a secluded and private space to relax and enjoy the sunshine. To the front, there is ample parking with a long, block-paved independent driveway and hardstanding, providing plenty of space for vehicles. Further benefits of this lovely home include upgraded wiring, central heating, and double glazing throughout, ensuring comfort and energy efficiency. Presented in excellent order throughout, this property offers a fantastic opportunity to secure a well-maintained bungalow in a desirable location.

## **REAR GARDEN**

laid to lawn with privacy fencing. gated side access.