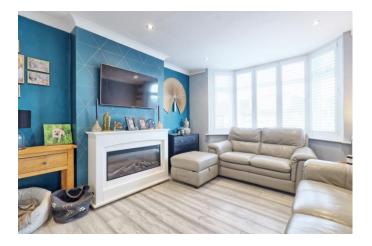

## **LOUNGE**

13' 6" x 10' 9" (4.11m x 3.28m) Wood effect flooring. Radiator. Second radiator. Double glazed bay window with shutters. Flat plastered ceiling with coving and spotlights. Central chimney breast with modern electric fire and surround.