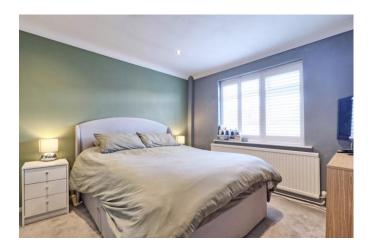

#### BEDROOM ONE

11' 9" x 9' 9" (3.58m x 2.97m) Carpet. Radiator. Flat plastered ceiling with coving and spotlights. Double glazed window to front with shutters.

## **LOUNGE**

13' 6" x 10' 9" (4.11m x 3.28m) Wood effect flooring. Radiator. Second radiator. Double glazed bay window with shutters. Flat plastered ceiling with coving and spotlights. Central chimney breast with modern electric fire and surround.