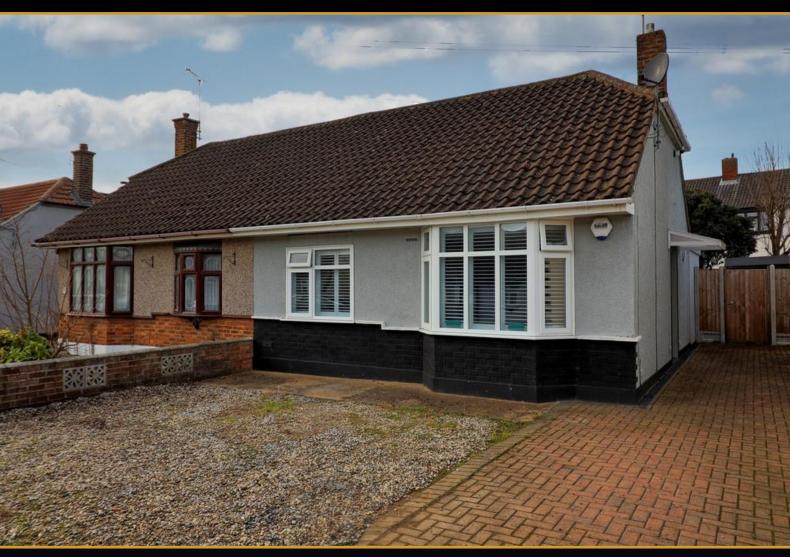

**Alderleys** Thundersley, Benfleet, SS7 3QZ

- Located in a peaceful turning
- Close to local shops and Thundersley Common
- Beautifully extended two-bedroom bungalow
- The rear garden offers a secluded private space

# Property Description

Located in a peaceful turning, close to local shops and Thundersley Common, this beautifully extended and much-improved two-bedroom semi-detached bungalow offers a perfect blend of comfort and style. Upon entering, you are greeted by an inviting entrance hall leading to an attractive lounge, complete with a bay window with shutters and a feature fireplace, creating a cozy and welcoming atmosphere. The bungalow features two spacious double bedrooms, with the second bedroom benefiting from a rear extension for added space and versatility. The upgraded three-piece shower room adds a modern touch, while the heart of the home is the extended L-shaped kitchen/diner. The kitchen area is well-appointed with modern units and integrated appliances, perfect for cooking and entertaining. The dining area boasts a skylight window, filling the space with natural light, while the bifold doors open up to the rear garden, seamlessly blending indoor and outdoor living. The rear garden is west facing, offering a secluded and private space to relax and enjoy the sunshine. To the front, there is ample parking with a long, block-paved independent driveway and hardstanding, providing plenty of space for vehicles. Further benefits of this lovely home include upgraded wiring, central heating, and double glazing throughout, ensuring comfort and energy efficiency. Presented in excellent order throughout, this property offers a fantastic opportunity to secure a well-maintained bungalow in a desirable location.

#### **PARKING**

parking is provided via a block paved independent driveway to side providing off street parking for numerous vehicles with additional hardstanding to front. Boundary brick wall.

GROUND FLOOR