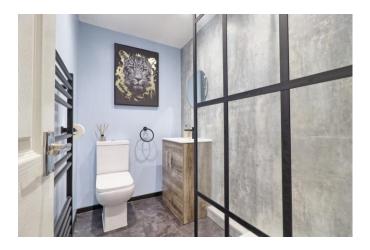

#### SHOWER ROOM

Recently refitted in a modern white three-piece suite comprising close WC wash hand basin inset to vanity unit and walk in shower cubicle with glass screen and twin head plumbed in shower. Tile effect flooring. Contrasting waterproof panelling. Radiator/towel rail. Flat plastered ceiling with spotlights and extractor.