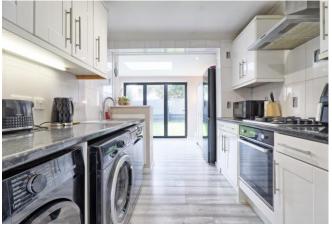

#### L SHAPED KITCHEN DINER

#### KITCHEN AREA

9' 3" x 7' 8" (2.82m x 2.34m) Fitted in modern white high gloss units offering cupboards and drawer packs to ground and eyelevel with contrasting worktops over. Inset single drainer sink unit with mixer taps. Integrated oven, grill, gas four ring hub and extractor over. Space and plumbing for washing machine, tumble dryer and dishwasher. Wood effect flooring. Tiled splashback. Flat plastered ceiling with coving. Archway through to

## **DINING AREA**

12' 4" x 8' 0" (3.76m x 2.44m) Wood effect flooring. Designer radiator. Plastered ceiling with spotlights and skylight window. Bifold doors to rear and garden. Space for American style fridge freezer.