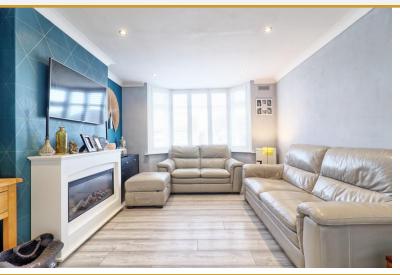

# Property Description

Located in a peaceful turning, close to local shops and Thundersley Common, this beautifully extended and much-improved two-bedroom semi-detached bungalow offers a perfect blend of comfort and style. Upon entering, you are greeted by an inviting entrance hall leading to an attractive lounge, complete with a bay window with shutters and a feature fireplace, creating a cozy and welcoming atmosphere. The bungalow features two spacious double bedrooms, with the second bedroom benefiting from a rear extension for added space and versatility. The upgraded three-piece shower room adds a modern touch, while the heart of the home is the extended L-shaped kitchen/diner. The kitchen area is well-appointed with modern units and integrated appliances, perfect for cooking and entertaining. The dining area boasts a skylight window, filling the space with natural light, while the bifold doors open up to the rear garden, seamlessly blending indoor and outdoor living. The rear garden is west facing, offering a secluded and private space to relax and enjoy the sunshine. To the front, there is ample parking with a long, block-paved independent driveway and hardstanding, providing plenty of space for vehicles. Further benefits of this lovely home include upgraded wiring, central heating, and double glazing throughout, ensuring comfort and energy efficiency. Presented in excellent order throughout, this property offers a fantastic opportunity to secure a well-maintained bungalow in a desirable location.

## **LOUNGE**

13' 6" x 10' 9" (4.11m x 3.28m) Wood effect flooring. Radiator. Second radiator. Double glazed bay window with shutters. Flat plastered ceiling with coving and spotlights. Central chimney breast with modern electric fire and surround.