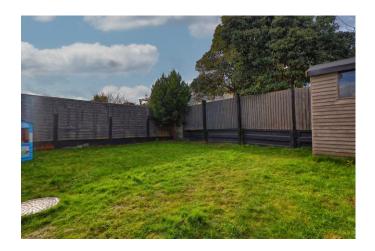

kylight window, filling the space with natural light, while the bifold doors open up to the rear garden, seamlessly blending indoor and outdoor living. The rear garden is west facing, offering a secluded and private space to relax and enjoy the sunshine. To the front, there is ample parking with a long, block-paved independent driveway and hardstanding, providing plenty of space for vehicles. Further benefits of this lovely home include upgraded wiring, central heating, and double glazing throughout, ensuring comfort and energy efficiency. Presented in excellent order throughout, this property offers a fantastic opportunity to secure a well-maintained bungalow in a desirable location.

An early viewing is highly recommended to fully appreciate all this charming property has to offer.









#### ACCOMMODATION

approached via composite side panelled entrance door giving access to

#### ENTRANCE HALL

Wood effect flooring. Radiator. Flat plastered ceiling with coving and spotlights. Access to loft ladder. Wall mounted thermostat control. Panelled doors to all rooms.

#### SHOWER ROOM

Recently refitted in a modern white three-piece suite comprising close WC wash hand basin inset to vanity unit and walk in shower cubicle with glass screen and twin head plumbed in shower. Tile effect flooring. Contrasting waterproof panelling. Radiator/towel rail. Flat plastered ceiling with spotlights and extractor.

#### BEDROOM ONE

11' 9" x 9' 9" (3.58m x 2.97m) Carpet. Radiator. Flat plastered ceiling with coving and spotlights. Double glazed window to front with shutters.

#### **BEDROO