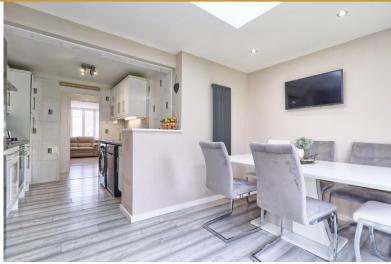

# Property Description

Located in a peaceful turning, close to local shops and Thundersley Common, this beautifully extended and much-improved two-bedroom semi-detached bungalow offers a perfect blend of comfort and style. Upon entering, you are greeted by an inviting entrance hall leading to an attractive lounge, complete with a bay window with shutters and a feature fireplace, creating a cozy and welcoming atmosphere. The bungalow features two spacious double bedrooms, with the second bedroom benefiting from a rear extension for added space and versatility. The upgraded three-piece shower room adds a modern touch, while the heart of the home is the extended L-shaped kitchen/diner. The kitchen area is well-appointed with modern units and integrated appliances, perfect for cooking and entertaining. The dining area boasts a skylight window, filling the space with natural light, while the bifold doors open up to the rear garden, seamlessly blending indoor and outdoor living. The rear garden is west facing, offering a secluded and private space to relax and enjoy the sunshine. To the front, there is ample parking with a long, block-paved independent driveway and hardstanding, providing plenty of space for vehicles. Further benefits of this lovely home include upgraded wiring, central heating, and double glazing throughout, ensuring comfort and energy efficiency. Presented in excellent order throughout, this property offers a fantastic opportunity to secure a well-maintained bungalow in a desirable location.

#### L SHAPED KITCHEN DINER

#### KITCHEN AREA

9' 3" x 7' 8" (2.82m x 2.34m) Fitted in modern white high gloss units offering cupboards and drawer packs to ground and eyelevel with contrasting worktops over. Inset single drainer sink unit with mixer taps. Integrated oven, grill, gas four ring hub and extractor over. Space and plumbing for washing machine, tumble dryer and dishwasher. Wood effect flooring. Tiled splashback. Flat plastered ceiling with coving. Archway through to

## **DINING AREA**

12' 4" x 8' 0" (3.76m x 2.44m) Wood effect flooring. Designer radiator. Plastered ceiling with spotlights and skylight window. Bifold doors to rear and garden. Space for American style fridge freezer.