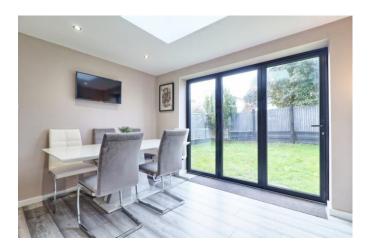

## **DINING AREA**

12' 4" x 8' 0" (3.76m x 2.44m) Wood effect flooring. Designer radiator. Plastered ceiling with spotlights and skylight window. Bifold doors to rear and garden. Space for American style fridge freezer.