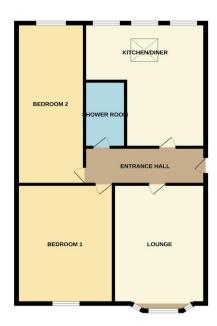

#### ACCOMMODATION

approached via composite side panelled entrance door giving access to

#### ENTRANCE HALL

Wood effect flooring. Radiator. Flat plastered ceiling with coving and spotlights. Access to loft ladder. Wall mounted thermostat control. Panelled doors to all rooms.

#### SHOWER ROOM

Recently refitted in a modern white three-piece suite comprising close WC wash hand basin inset to vanity unit and walk in shower cubicle with glass screen and twin head plumbed in shower. Tile effect flooring. Contrasting waterproof panelling. Radiator/towel rail. Flat plastered ceiling with spotlights and extractor.

#### BEDROOM ONE

11' 9" x 9' 9" (3.58m x 2.97m) Carpet. Radiator. Flat plastered ceiling with coving and spotlights. Double glazed window to front with shutters.

#### **BEDROOM TWO**

20' 0" x 8' 0" (6.1m x 2.44m) Wood effect flooring. flat plastered ceiling with spotlights. Radiator. Double glazed window to rear.

## **LOUNGE**

13' 6" x 10' 9" (4.11m x 3.28m) Wood effect flooring. Radiator. Second radiator. Double glazed bay window with shutters. Flat plastered ceiling with coving and spotlights. Central chimney breast with modern electric fire and surround.

#### L SHAPED KITCHEN DINER