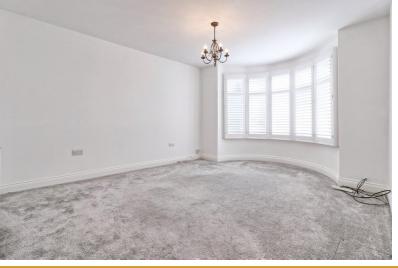

#### LOUNGE/BEDROOM ONE

16' 2" x 12' 2" (4.93m x 3.71m) Large Double glazed bay window to front fitted with plantation shutters. Carpet. Radiator. Smooth plastered ceiling with pendant light.