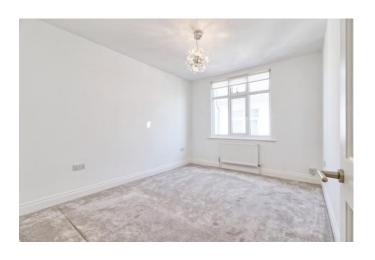

#### LOUNGE/BEDROOM ONE

16' 2" x 12' 2" (4.93m x 3.71m) Large Double glazed bay window to front fitted with plantation shutters. Carpet. Radiator. Smooth plastered ceiling with pendant light.

#### **BEDROOM TWO**

12' 5" x 9' 8" (3.78m x 2.95m) Double glazed window to flank. Smooth plastered ceiling with pendant light. Radiator.