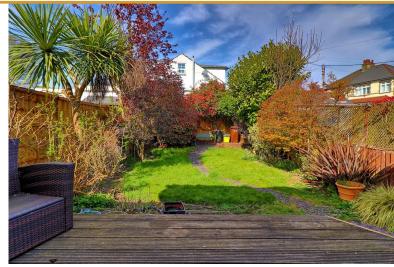

#### **REAR GARDEN**

The property offers a delightful west-facing rear garden, ideal for enjoying the afternoon sun. It begins with an elevated decked area, perfect for outdoor seating and entertaining. Steps lead down to a well-maintained lawn, bordered by mature planting. A pathway runs alongside the garden and continues to the side of the property, offering convenient side access via a timber gate. Additional features include a timber storage shed at the far end, fencing to all boundaries for privacy, and an outside tap for garden maintenance.