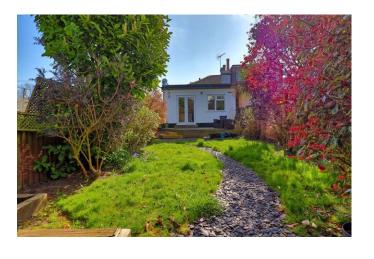

#### **REAR GARDEN**

The property offers a delightful west-facing rear garden, ideal for enjoying the afternoon sun. It begins with an elevated decked area, perfect for outdoor seating and entertaining. Steps lead down to a well-maintained lawn, bordered by mature planting. A pathway runs alongside the garden and continues to the side of the property, offering convenient side access via a timber gate. Additional features include a timber storage shed at the far end, fencing to all boundaries for privacy, and an outside tap for garden maintenance.