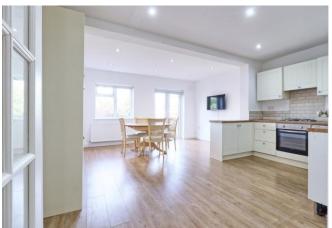

### KITCHEN/DINING AREA

17' 5" x 16' 0" (5.31m x 4.88m) Fitted kitchen comprising stainless steel sink and drainer with mixer tap over into inset range of roll edge work tops with cupboards and drawers beneath and matching eye level units, space and plumbing for washing machine, space and plumbing for dishwasher, integrated oven with four ring gas hob above and extractor over, space for tall fridge/freezer, laminate flooring, power points, tiled splash backs, smooth plastered ceiling with inset spot lights, radiator, further storage cupboards, TV point, UPVC double glazed French doors to rear providing access to rear garden, UPVC double glazed window to side.