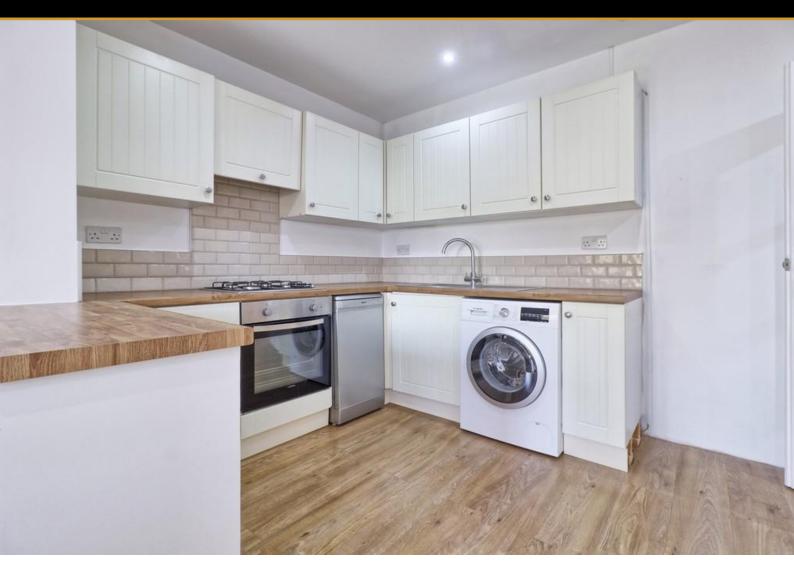

### KITCHEN/DINING AREA

17' 5" x 16' 0" (5.31m x 4.88m) Fitted kitchen comprising stainless steel sink and drainer with mixer tap over into inset range of roll edge work tops with cupboards and drawers beneath and matching eye level units, space and plumbing for washing machine, space and plumbing for dishwasher, integrated oven with four ring gas hob above and extractor over, space for tall fridge/freezer, laminate flooring, power points, tiled splash backs, smooth plastered ceiling with inset spot lights, radiator, further storage cupboards, TV point, UPVC double glazed French doors to rear providing access to rear garden, UPVC double glazed window to side.