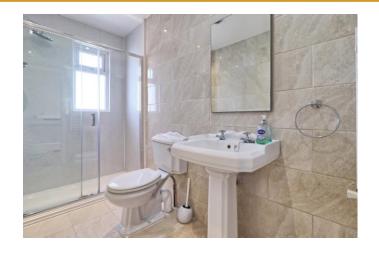

#### SHOWER ROOM

Three-piece suite comprising large shower cubicle with rainforest style shower over and handheld attachment, low flush W.C, pedestal wash basin with taps over, tiled floor and walls, smooth plastered ceiling with inset spotlights, ladder style heated towel radiator and extractor fan. Double glazed opaque window to flank.