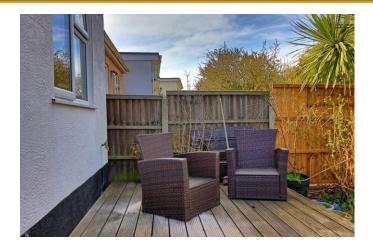

#### **REAR GARDEN**

The property offers a delightful west-facing rear garden, ideal for enjoying the afternoon sun. It begins with an elevated decked area, perfect for outdoor seating and entertaining. Steps lead down to a well-maintained lawn, bordered by mature planting. A pathway runs alongside the garden and continues to the side of the property, offering convenient side access via a timber gate. Additional features include a timber storage shed at the far end, fencing to all boundaries for privacy, and an outside tap for garden maintenance.