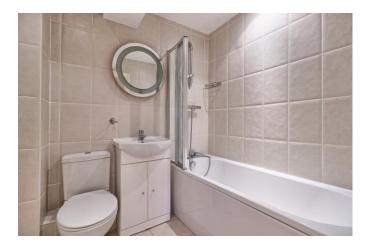

#### BATHROOM

Fitted in a modern white three-piece suite, comprising panelled bath with plumbed in shower over with folding glass screen. Hand wash basin. Inset to vanity unit. W/C. Tiled floor and walls. Radiator. Shaver socket. Flat plastered ceiling with spotlights and extractor fan.