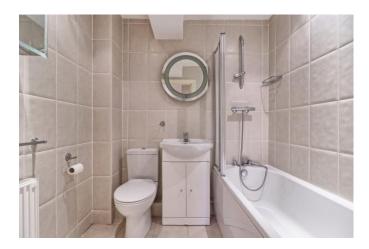

#### BATHROOM

Fitted in a modern white three-piece suite, comprising panelled bath with plumbed in shower over with folding glass screen. Hand wash basin. Inset to vanity unit. W/C. Tiled floor and walls. Radiator. Shaver socket. Flat plastered ceiling with spotlights and extractor fan.