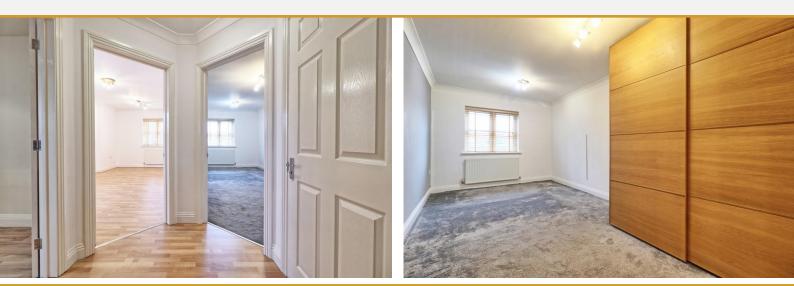

### ENTRANCE HALL

Wood effect laminate flooring. Flat plastered ceiling with coving. Wall mounted thermostat control. Security entry phone system. Panelled doors giving access to all rooms. Built-in storage cupboard containing trip switches.

#### BEDROOM ONE

18'8" x 9' 2" (5.69m x 2.79m) Carpet. Radiator. UPVC double glazed window to front. Flat plastered ceiling with coving. Wardrobes with sliding door

GROUND FLOOR