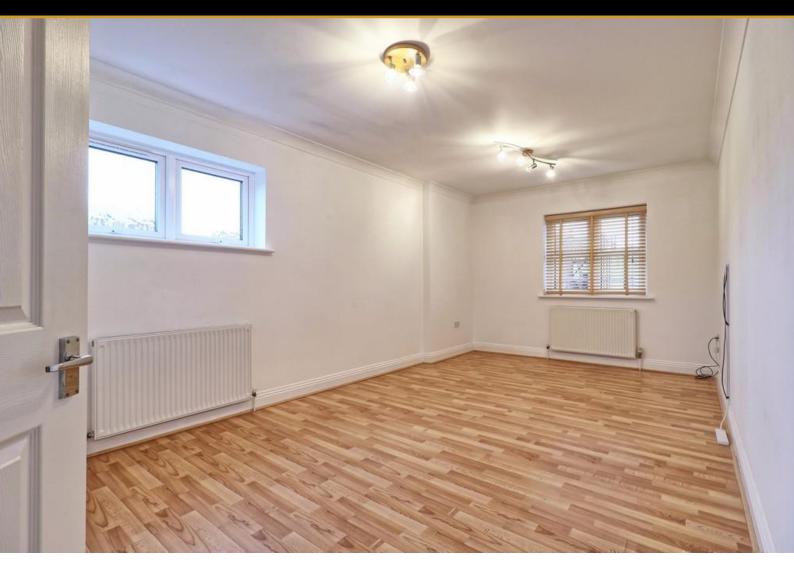

#### LOUNGE

17' x 10' 1" (5.18m x 3.07m) Wood effect laminate flooring. Two radiators. Flat plastered ceiling with coving. UPVC double glazed windows to front and flank.

#### BEDROOM ONE

18'8" x 9' 2" (5.69m x 2.79m) Carpet. Radiator. UPVC double glazed window to front. Flat plastered ceiling with coving. Wardrobes with sliding door

GROUND FLOOR