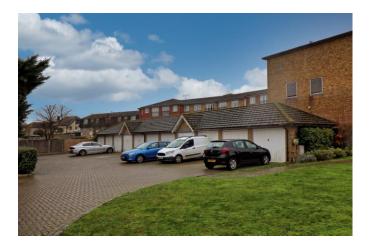

#### PARKING

Parking is provided via brick built pitched roof detached garage set to the rear of the development. Accessed via substantial block paved drive way communal driveway.