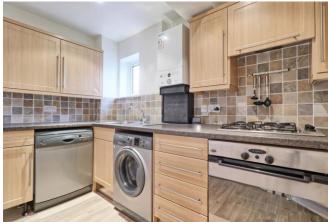

#### KITCHEN

10' 6" x 6' 9" (3.2m x 2.06m) Fitted in a modern range of units to ground and eyelevel with contrasting worksurface over. Inset oven and grill with gas 4 ring hob with extractor hood over. Space for freestanding fridge. Freestanding dishwasher and washing machine with plumbing. Wall mounted boiler for central heating and hot water. Wood effect laminate flooring. Tiled splashbacks. Flat plastered ceiling with spotlights. Obscure UPVC double glazed window to side.