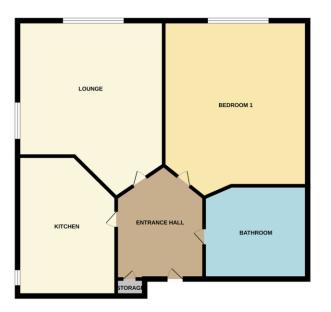

## ACCOMODATION APPROACH

Via communal security. Entry phone system. Entrance door giving access to all floors. Personal entrance door giving access through to;

### ENTRANCE HALL

Wood effect laminate flooring. Flat plastered ceiling with coving. Wall mounted thermostat control. Security entry phone system. Panelled doors giving access to all rooms. Built-in storage cupboard containing trip switches.

#### KITCHEN

10' 6" x 6' 9" (3.2m x 2.06m) Fitted in a modern range of units to ground and eyelevel with contrasting worksurface over. Inset oven and grill with gas 4 ring hob with extractor hood over. Space for freestanding fridge. Freestanding dishwasher and washing machine with plumbing. Wall mounted boiler for central heating and hot water. Wood effect laminate flooring. Tiled splashbacks. Flat plastered ceiling with spotlights. Obscure UPVC double glazed window to side.

#### BATHROOM

Fitted in a modern white three-piece suite, comprising panelled bath with plumbed in shower over with folding glass screen. Hand wash basin. Inset to vanity unit. W/C. Tiled floor and walls. Radiator. Shaver socket. Flat plastered ceiling with spotlights and extractor fan.

#### LOUNGE

17' x 10' 1" (5.18m x 3.07m) Wood effect laminate flooring. Two radiators. Flat plastered ceiling with coving. UPVC double glazed windows to front and flank.

#### BEDROOM ONE

18'8" x 9' 2" (5.69m x 2.79m) Carpet. Radiator. UPVC double glazed window to front. Flat plastered ceiling with coving. Wardrobes with sliding door

GROUND FLOOR