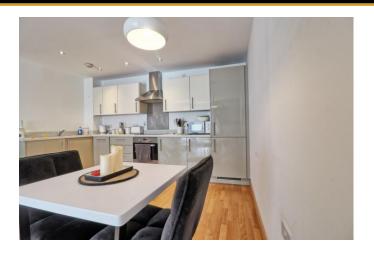

# KITCHEN AREA

The kitchen is fitted with modern gloss units to both eye and ground level with work surfaces over incorporating one and a half stainless steel sink unit with mixer tap and drainer. Fitted electric oven with four ring hobs over and extractor fan above. Integrated fridge and freezer, integrated dishwasher, integrated washing machine. Wooden flooring. Smooth plastered ceiling with inset spotlight. Electric heater.