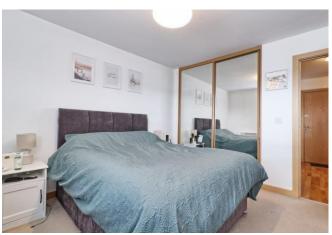

#### **BEDROOM**

11 ' 3" x 11" 7 (3.43m x 3.53m) Double glazed window to side. Fitted carpet. Electric heater. Fitted mirrored wardrobes.