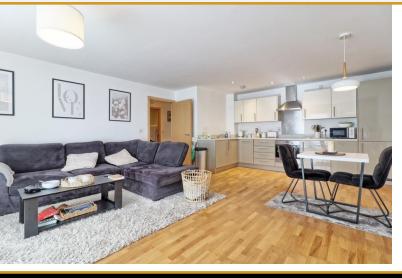

Upon entering, you are greeted by a spacious living area seamlessly connected to the kitchen, perfect for entertaining guests or enjoying quiet evenings at home.

This apartment comes complete with a thoughtfully allocated parking space, ensuring hassle free access for residents. Situated in close proximity to the town centre, residents can enjoy the convenience of local amenities, including shops, restaurants, and entertainment options, all just a stone's throw away.

#### LOUNGE / KITCHEN

21' 2" x 16' 5" (6.45m x 5m)

# LOUNGE AREA

Double glazed sliding doors giving access to balcony. Wooden flooring. Electric heater. Smooth plastered ceiling.