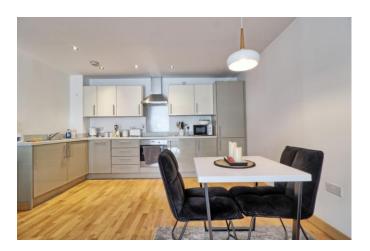

#### LOUNGE / KITCHEN

21' 2" x 16' 5" (6.45m x 5m)

# KITCHEN AREA

The kitchen is fitted with modern gloss units to both eye and ground level with work surfaces over incorporating one and a half stainless steel sink unit with mixer tap and drainer. Fitted electric oven with four ring hobs over and extractor fan above. Integrated fridge and freezer, integrated dishwasher, integrated washing machine. Wooden flooring. Smooth plastered ceiling with inset spotlight. Electric heater.

# LOUNGE AREA

Double glazed sliding doors giving access to balcony. Wooden flooring. Electric heater. Smooth plastered ceiling.