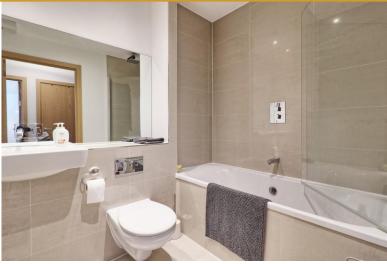

### **BATHROOM**

Modern three-piece suite comprising of a low level wc. Wash hand basin with mixer tap over. Panelled bath with rainforest showers over. Part tiled walls. Tiled flooring. Smooth plastered ceiling. Ladder style radiator/heated towel rail. Extractor fan.