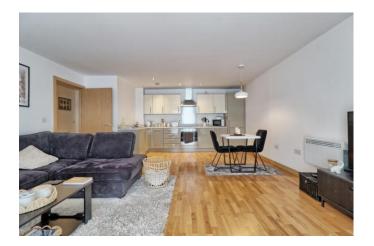

Upon entering, you are greeted by a spacious living area seamlessly connected to the kitchen, perfect for entertaining guests or enjoying quiet evenings at home.

This apartment comes complete with a thoughtfully allocated parking space, ensuring hassle free access for residents. Situated in close proximity to the town centre, residents can enjoy the convenience of local amenities, including shops, restaurants, and entertainment options, all just a stone's throw away.

#### LOUNGE / KITCHEN

21' 2" x 16' 5" (6.45m x 5m)

# LOUNGE AREA

Double glazed sliding doors giving access to balcony. Wooden flooring. Electric heater. Smooth plastered ceiling.