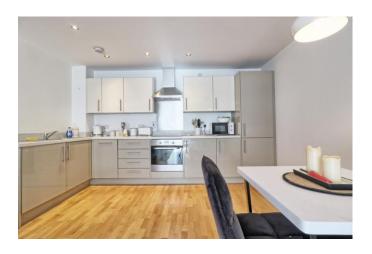

# KITCHEN AREA

The kitchen is fitted with modern gloss units to both eye and ground level with work surfaces over incorporating one and a half stainless steel sink unit with mixer tap and drainer. Fitted electric oven with four ring hobs over and extractor fan above. Integrated fridge and freezer, integrated dishwasher, integrated washing machine. Wooden flooring. Smooth plastered ceiling with inset spotlight. Electric heater.