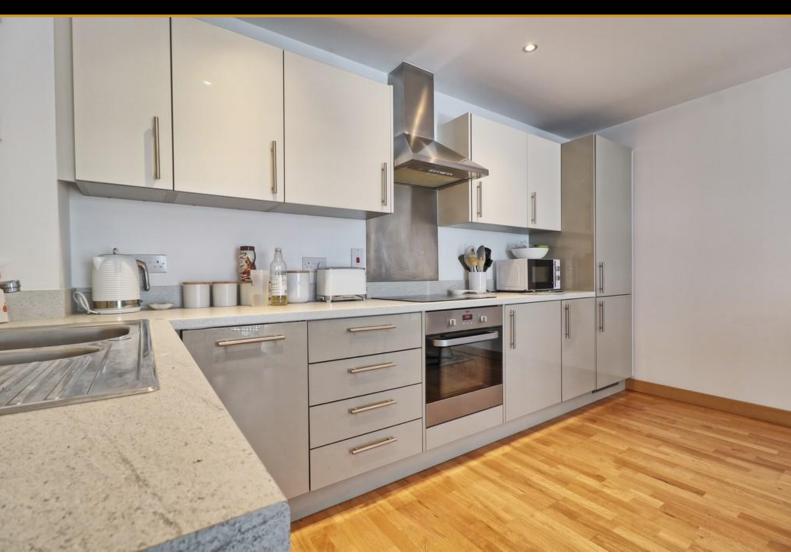

# KITCHEN AREA

The kitchen is fitted with modern gloss units to both eye and ground level with work surfaces over incorporating one and a half stainless steel sink unit with mixer tap and drainer. Fitted electric oven with four ring hobs over and extractor fan above. Integrated fridge and freezer, integrated dishwasher, integrated washing machine. Wooden flooring. Smooth plastered ceiling with inset spotlight. Electric heater.