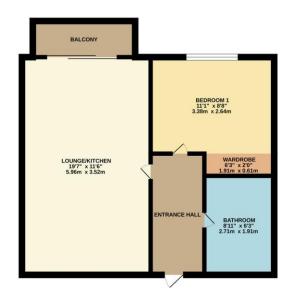

#### ACCOMODATION COMPRISES

Approached via communal entrance with lifts and stairs to 6th floor. Own personal entrance door giving access to:

#### **ENTRANCE HALL**

Wooden flooring. Smooth plastered ceiling. Storage cupboard housing electric meter and heating system. Entry phone system. Door leading through to:

#### **BEDROOM**

11 ' 3" x 11" 7 (3.43m x 3.53m) Double glazed window to side. Fitted carpet. Electric heater. Fitted mirrored wardrobes.

### **BATHROOM**

Modern three-piece suite comprising of a low level wc. Wash hand basin with mixer tap over. Panelled bath with rainforest showers over. Part tiled walls. Tiled flooring. Smooth plastered ceiling. Ladder style radiator/heated towel rail. Extractor fan.

#### LOUNGE / KITCHEN

21' 2" x 16' 5" (6.45m x 5m)

#### **BALCONY**

Decked area with views over communal gardens.