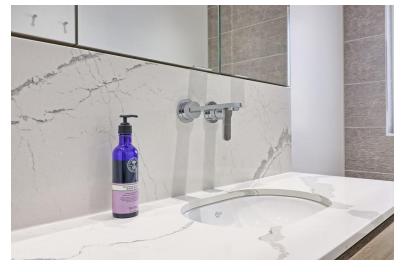

# **BATHROOM**

Beautifully appointed room featuring freestanding double ended slipper bath with stainless steel mixer tap and shower attachment, WC with concealed cistern and wash hand basin to granite worktop with splashback with integrated taps and vanity unit. Built-in storage with mirrored glass fronts. Tiled floor with underfloor heating. Feature Tiled wall. Obscure double-glazed window to rear. Flat plastered ceiling with spotlights and extractor.