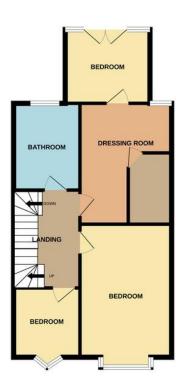

# **ACCOMMODATION**

Accommodation approached via solid wood entrance door with frosty glass inside and matching side panel giving access through to

#### ENTRANCE HALL

Wood effect porcelain tiled floor with underfloor heating. Access to stairs to 1st floor landing with wooden balustrade and central carpet runner. Understairs storage housing meters. Doors to other rooms. Flat plastered & coved ceiling and central ceiling roses. Wall mounted alarm panel.

#### **CLOAKROOM**

Fitted in a white two-piece suite comprising wall mounted wash and basin with vanity under, WC with concealed system. Wood effect porcelain tiled floor with underfloor heating. Tiling to walls to waist height. Flat plastered ceiling spotlight and extractor.

# **LOUNGE**

16' 7" x 11' 9" (5.05 m x 3.58 m) Wood effect porcelain tiled floor with underfloor heating. Large double glazed bay window to front with shutters. Flat plastered ceiling with coving and central ceiling rose. Central chimney breast with marble surround and insert.

# KITCHEN/DINER/FAMILY ROOM

22' 2" x 16' 2" (6.76m x 4.93m) Extensively fitted contemporary units with cupboards, storage and drawer packs to ground level with worktops with matching central island. Single bowl sink unit with boiling hot water tap with filter cold water. Freestanding American style Neff fridge freezer. Integrated Neff oven and grill and plate warmer. Induction hob inset to central island with integrated extractor. Integrated dishwasher. Wood effect porcelain tiled floor with underfloor heating. Flat plastered ceiling with spotlighting. Sliding doors to rear. Skylight style windows. Air-conditioning unit.

#### **UTILITY ROOM**

7' 3" x 4' 9" (2.21 m x 1.45 m) Fitting in range of kitchen cupboards to ground level with contrasting roll edge work surfaces over with inset single bowl single drain sink unit with mixer taps. Additional full height storage to one wall. Wood effect porcelain tiled flooring with underfloor heating. Space plumbing for washing machine and tumble dry. Flat plastered ceiling with spotlight and extractor

#### FIRST FLOOR LANDING

Wooden flooring. Spindle balustrade with return staircase to 2nd floor with central carpet runner and wooden balustrade. Flat plastered ceiling with spotlight. Panel doors to other rooms

# **BATHROOM**

Beautifully appointed room featuring freestanding double ended slipper bath with stainless steel mixer tap and shower attachment, WC with concealed cistern and wash hand basin to granite worktop with splashback with integrated taps and vanity unit. Built-in storage with mirrored glass fronts. Tiled floor with underfloor heating. Feature Tiled wall. Obscure double-glazed window to rear. Flat plastered ceiling with spotlights and extractor.

#### **BEDROOM**

16' 6" x 11' 3" (5.03m x 3.43m) Wood effect flooring with underfloor heating. Large double glazed bay window front with shutters. Flat plastered ceiling with coving and central ceiling rose. Central chimney breast with cast iron hearth.

# **BEDROOM/STUDY**

8' x 6' 2" (2.44m x 1.88m) Wood effect porcelain tiled flooring with underfloor heating. Window to front with shutters. Flat plastered ceiling.

### MAIN BEDROOM

25' 8" x 9' (7.82m x 2.74m) Split into two areas, one being a dressing room and the second the sleeping area.

Dressing room

Extensively fitted with full-height storage with matching drawer packs. Wooden flooring with underfloor heating. Double glazed window to rear. Flat plastered ceiling with spotlight and airconditioning unit. Further doors to sleeping area & ensuite.

Sleeping area

Wooden flooring. Flat plastered ceiling. Double glazed French doors with matching side panels with Juliet style balcony with glazed safety panels to rear.

#### **EN-SUITE**

Fitted in a wet room design with walk-in shower, WC with concealed cistern and wash hand basin inset to granite worktop with matching splashback and inset taps and vanity unit under. Mirror fronted storage. Tiled floor with underfloor heating. Tiling to shower area. Flat plastered ceiling with spotlights and extractor.

#### SECOND FLOOR LANDING

Built in storage cupboard. Flat plastered ceiling with spotlight. Further door giving access to.