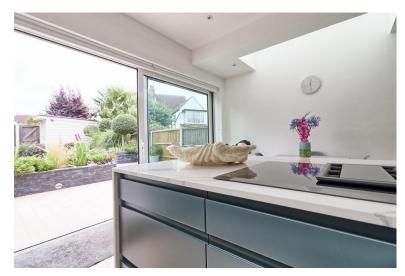

# KITCHEN/DINER/FAMILY ROOM

22' 2" x 16' 2" (6.76m x 4.93m) Extensively fitted contemporary units with cupboards, storage and drawer packs to ground level with worktops with matching central island. Single bowl sink unit with boiling hot water tap with filter cold water. Freestanding American style Neff fridge freezer. Integrated Neff oven and grill and plate warmer. Induction hob inset to central island with integrated extractor. Integrated dishwasher. Wood effect porcelain tiled floor with underfloor heating. Flat plastered ceiling with spotlighting. Sliding doors to rear. Skylight style windows. Air-conditioning unit.