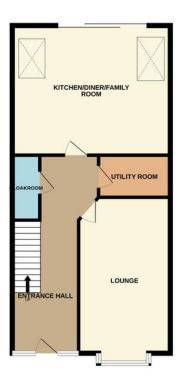

#### TOTAL FLOOR AREA: 1600 sq.ft. (148.6 sq.m.) approx.

Whilst every attempt has been made to ensure the accuracy of the floorplan contained here, measurements of doors, windows, rooms and any other items are approximate and no responsibility is taken for any error, omission or mis-attement. This plan is for illustrative purposes only and should be used as such by any prospective purchaser. The services, systems and appliances shown have not been tested and no guarantee as to their operability or efficiency can be given.

Made with Metropix ©2024.

| 48 Highcliff Drive<br>LEIGH-ON-SEA<br>SS9 1DG                                                                                                                                                                                | Energy rating                      | Valid until:                                                                                                                                                                                                                                                                                                                                                                                                                                                                                                                                                                                                                                                                                                                                                                                                                                                                                                                                                                                                                                                                                                                                                                                                                                                                                                                                                                                                                                                                                                                                                                                                                                                                                                                                                                                                                                                                                                                                                                                                                                                                                                                  | 10 May 2034                                                                                                     |  |
|------------------------------------------------------------------------------------------------------------------------------------------------------------------------------------------------------------------------------|------------------------------------|-------------------------------------------------------------------------------------------------------------------------------------------------------------------------------------------------------------------------------------------------------------------------------------------------------------------------------------------------------------------------------------------------------------------------------------------------------------------------------------------------------------------------------------------------------------------------------------------------------------------------------------------------------------------------------------------------------------------------------------------------------------------------------------------------------------------------------------------------------------------------------------------------------------------------------------------------------------------------------------------------------------------------------------------------------------------------------------------------------------------------------------------------------------------------------------------------------------------------------------------------------------------------------------------------------------------------------------------------------------------------------------------------------------------------------------------------------------------------------------------------------------------------------------------------------------------------------------------------------------------------------------------------------------------------------------------------------------------------------------------------------------------------------------------------------------------------------------------------------------------------------------------------------------------------------------------------------------------------------------------------------------------------------------------------------------------------------------------------------------------------------|-----------------------------------------------------------------------------------------------------------------|--|
| 002100                                                                                                                                                                                                                       | C                                  | Certificate number;                                                                                                                                                                                                                                                                                                                                                                                                                                                                                                                                                                                                                                                                                                                                                                                                                                                                                                                                                                                                                                                                                                                                                                                                                                                                                                                                                                                                                                                                                                                                                                                                                                                                                                                                                                                                                                                                                                                                                                                                                                                                                                           | 0700-2886-0022-3306-3543                                                                                        |  |
| Property type                                                                                                                                                                                                                | ,                                  | Mid-terrace house                                                                                                                                                                                                                                                                                                                                                                                                                                                                                                                                                                                                                                                                                                                                                                                                                                                                                                                                                                                                                                                                                                                                                                                                                                                                                                                                                                                                                                                                                                                                                                                                                                                                                                                                                                                                                                                                                                                                                                                                                                                                                                             |                                                                                                                 |  |
| Total floor area                                                                                                                                                                                                             | oor area 1                         |                                                                                                                                                                                                                                                                                                                                                                                                                                                                                                                                                                                                                                                                                                                                                                                                                                                                                                                                                                                                                                                                                                                                                                                                                                                                                                                                                                                                                                                                                                                                                                                                                                                                                                                                                                                                                                                                                                                                                                                                                                                                                                                               | 47 square metres                                                                                                |  |
| Rules on letting this                                                                                                                                                                                                        | property                           |                                                                                                                                                                                                                                                                                                                                                                                                                                                                                                                                                                                                                                                                                                                                                                                                                                                                                                                                                                                                                                                                                                                                                                                                                                                                                                                                                                                                                                                                                                                                                                                                                                                                                                                                                                                                                                                                                                                                                                                                                                                                                                                               |                                                                                                                 |  |
| Properties can be let if they                                                                                                                                                                                                | have an energy rating fr           | om A to E.                                                                                                                                                                                                                                                                                                                                                                                                                                                                                                                                                                                                                                                                                                                                                                                                                                                                                                                                                                                                                                                                                                                                                                                                                                                                                                                                                                                                                                                                                                                                                                                                                                                                                                                                                                                                                                                                                                                                                                                                                                                                                                                    |                                                                                                                 |  |
| You can read guidance for                                                                                                                                                                                                    | andlords on the regulation         | ons and exemptions                                                                                                                                                                                                                                                                                                                                                                                                                                                                                                                                                                                                                                                                                                                                                                                                                                                                                                                                                                                                                                                                                                                                                                                                                                                                                                                                                                                                                                                                                                                                                                                                                                                                                                                                                                                                                                                                                                                                                                                                                                                                                                            |                                                                                                                 |  |
| (https://www.gov.uk/guidance/                                                                                                                                                                                                | domestic-private-rented-pro        | perty-minimum-energ                                                                                                                                                                                                                                                                                                                                                                                                                                                                                                                                                                                                                                                                                                                                                                                                                                                                                                                                                                                                                                                                                                                                                                                                                                                                                                                                                                                                                                                                                                                                                                                                                                                                                                                                                                                                                                                                                                                                                                                                                                                                                                           | y-efficiency-standard-landlord                                                                                  |  |
|                                                                                                                                                                                                                              |                                    |                                                                                                                                                                                                                                                                                                                                                                                                                                                                                                                                                                                                                                                                                                                                                                                                                                                                                                                                                                                                                                                                                                                                                                                                                                                                                                                                                                                                                                                                                                                                                                                                                                                                                                                                                                                                                                                                                                                                                                                                                                                                                                                               |                                                                                                                 |  |
| guidance).                                                                                                                                                                                                                   |                                    |                                                                                                                                                                                                                                                                                                                                                                                                                                                                                                                                                                                                                                                                                                                                                                                                                                                                                                                                                                                                                                                                                                                                                                                                                                                                                                                                                                                                                                                                                                                                                                                                                                                                                                                                                                                                                                                                                                                                                                                                                                                                                                                               |                                                                                                                 |  |
| guidance).                                                                                                                                                                                                                   |                                    |                                                                                                                                                                                                                                                                                                                                                                                                                                                                                                                                                                                                                                                                                                                                                                                                                                                                                                                                                                                                                                                                                                                                                                                                                                                                                                                                                                                                                                                                                                                                                                                                                                                                                                                                                                                                                                                                                                                                                                                                                                                                                                                               |                                                                                                                 |  |
|                                                                                                                                                                                                                              | core                               | The graph show                                                                                                                                                                                                                                                                                                                                                                                                                                                                                                                                                                                                                                                                                                                                                                                                                                                                                                                                                                                                                                                                                                                                                                                                                                                                                                                                                                                                                                                                                                                                                                                                                                                                                                                                                                                                                                                                                                                                                                                                                                                                                                                |                                                                                                                 |  |
| Energy rating and s                                                                                                                                                                                                          |                                    |                                                                                                                                                                                                                                                                                                                                                                                                                                                                                                                                                                                                                                                                                                                                                                                                                                                                                                                                                                                                                                                                                                                                                                                                                                                                                                                                                                                                                                                                                                                                                                                                                                                                                                                                                                                                                                                                                                                                                                                                                                                                                                                               | rs this property's current an rating.                                                                           |  |
| Energy rating and s                                                                                                                                                                                                          |                                    | potential energy  Properties get                                                                                                                                                                                                                                                                                                                                                                                                                                                                                                                                                                                                                                                                                                                                                                                                                                                                                                                                                                                                                                                                                                                                                                                                                                                                                                                                                                                                                                                                                                                                                                                                                                                                                                                                                                                                                                                                                                                                                                                                                                                                                              | rating. a rating from A (best) to 0                                                                             |  |
| Energy rating and s This property's energy ratin potential to be B.                                                                                                                                                          | g is C. It has the                 | Properties get<br>(worst) and a s<br>and score, the le                                                                                                                                                                                                                                                                                                                                                                                                                                                                                                                                                                                                                                                                                                                                                                                                                                                                                                                                                                                                                                                                                                                                                                                                                                                                                                                                                                                                                                                                                                                                                                                                                                                                                                                                                                                                                                                                                                                                                                                                                                                                        | rating. a rating from A (best) to                                                                               |  |
| Energy rating and s This property's energy ratin potential to be B. See how to improve this pri                                                                                                                              | g is C. It has the                 | Properties get<br>(worst) and a s                                                                                                                                                                                                                                                                                                                                                                                                                                                                                                                                                                                                                                                                                                                                                                                                                                                                                                                                                                                                                                                                                                                                                                                                                                                                                                                                                                                                                                                                                                                                                                                                                                                                                                                                                                                                                                                                                                                                                                                                                                                                                             | a rating from A (best) to core. The better the rating                                                           |  |
| Energy rating and s This property's energy ratin potential to be B. See how to improve this pri                                                                                                                              | g is C. It has the                 | Properties get<br>(worst) and a s<br>and score, the likely to be.                                                                                                                                                                                                                                                                                                                                                                                                                                                                                                                                                                                                                                                                                                                                                                                                                                                                                                                                                                                                                                                                                                                                                                                                                                                                                                                                                                                                                                                                                                                                                                                                                                                                                                                                                                                                                                                                                                                                                                                                                                                             | a rating from A (best) to core. The better the rating                                                           |  |
| Energy rating and s This property's energy ratin potential to be 8.  See how to improve this pre- efficiency.                                                                                                                | g is C. It has the operty's energy | Properties get<br>(worst) and a s<br>and score, the le<br>likely to be.                                                                                                                                                                                                                                                                                                                                                                                                                                                                                                                                                                                                                                                                                                                                                                                                                                                                                                                                                                                                                                                                                                                                                                                                                                                                                                                                                                                                                                                                                                                                                                                                                                                                                                                                                                                                                                                                                                                                                                                                                                                       | rating.  a rating from A (best) to doors. The better the rating ower your energy bills are a England and Wales: |  |
| Energy rating and s This property's energy ratin potential to be B. See how to improve this pn efficiency.  Sees. Energy rating                                                                                              | g is C. It has the operty's energy | Properties get<br>(worst) and a s<br>and score, the likely to be.                                                                                                                                                                                                                                                                                                                                                                                                                                                                                                                                                                                                                                                                                                                                                                                                                                                                                                                                                                                                                                                                                                                                                                                                                                                                                                                                                                                                                                                                                                                                                                                                                                                                                                                                                                                                                                                                                                                                                                                                                                                             | a rating from A (best) to doors. The better the rating ower your energy bills are a England and Wales:          |  |
| Energy rating and s This property's energy ratin potential to be B.  See how to improve this pn efficiency.  Soors Energy rating  111 113 114 115 114 115 115 115 115 115 115 115                                            | g is C. It has the operty's energy | Properties get (worst) and a s and score, the likely to be.  For properties in the average energy and a second to be a second | a rating from A (best) to doors. The better the rating ower your energy bills are a England and Wales:          |  |
| Energy rating and s This property's energy ratin potential to be B. Sae how to improve this pn efficiency. Soor Energy rating | g is C. It has the operty's energy | Properties get (worst) and a s and score, the likely to be.  For properties in the average energy and a second to be a second | a rating from A (best) to doors. The better the rating ower your energy bills are a England and Wales:          |  |
| Energy rating and s This property's energy ratin potential to be B.  See how to improve this pn efficiency.  Soors Energy rating  31 31 32 33 34 35 36 36 36 37 38 38 38 38 38 38 38 38 38 38 38 38 38                       | g is C. It has the operty's energy | Properties get (worst) and a s and score, the likely to be.  For properties in the average energy and a second to be a second | a rating from A (best) to doors. The better the rating ower your energy bills are a England and Wales:          |  |