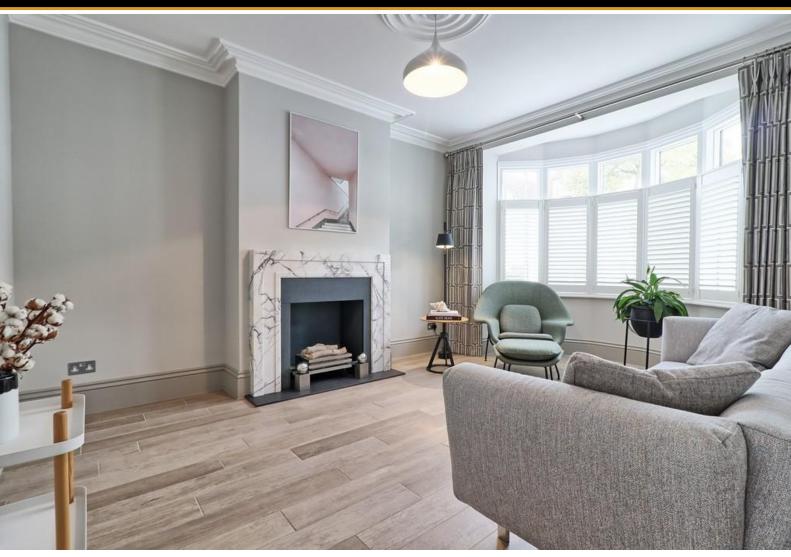

# **LOUNGE**

16' 7" x 11' 9" (5.05 m x 3.58 m) Wood effect porcelain tiled floor with underfloor heating. Large double glazed bay window to front with shutters. Flat plastered ceiling with coving and central ceiling rose. Central chimney breast with marble surround and insert.

#### **BEDROOM**

16' 6" x 11' 3" (5.03m x 3.43m) Wood effect flooring with underfloor heating. Large double glazed bay window front with shutters. Flat plastered ceiling with coving and central ceiling rose. Central chimney breast with cast iron hearth.