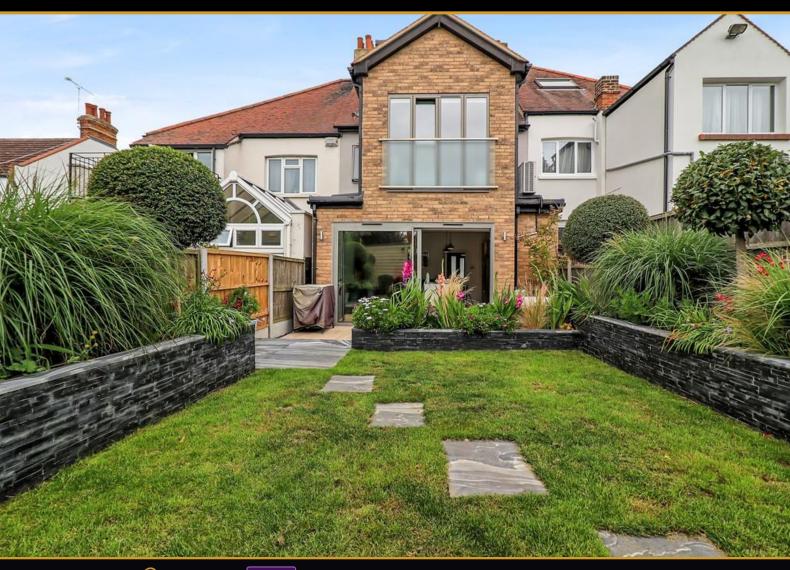

# **REAR GARDEN**

Beautifully landscaped featuring tiled raised flowerbeds, which are extensively stocked, marble tiled terrace and pathways and matching wood effect porcelain patio and Terrace. External lighting. Fencing to remaining aspects. Wooden shed with glazed double doors. External tap.

# FRONT GARDEN

Low maintenance design with mosaic and slate flooring with boundary brick wall with wrought iron balustrade and matching gate.