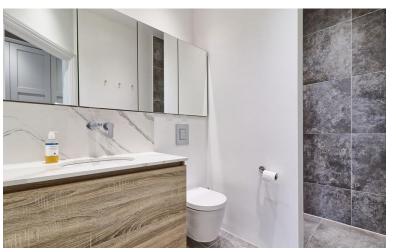

#### **EN-SUITE**

Fitted in a wet room design with walk-in shower, WC with concealed cistern and wash hand basin inset to granite worktop with matching splashback and inset taps and vanity unit under. Mirror fronted storage. Tiled floor with underfloor heating. Tiling to shower area. Flat plastered ceiling with spotlights and extractor.