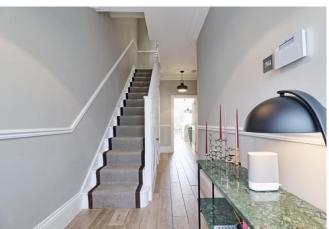

#### ENTRANCE HALL

Wood effect porcelain tiled floor with underfloor heating. Access to stairs to 1st floor landing with wooden balustrade and central carpet runner. Understairs storage housing meters. Doors to other rooms. Flat plastered & coved ceiling and central ceiling roses. Wall mounted alarm panel.

#### FIRST FLOOR LANDING

Wooden flooring. Spindle balustrade with return staircase to 2nd floor with central carpet runner and wooden balustrade. Flat plastered ceiling with spotlight. Panel doors to other rooms