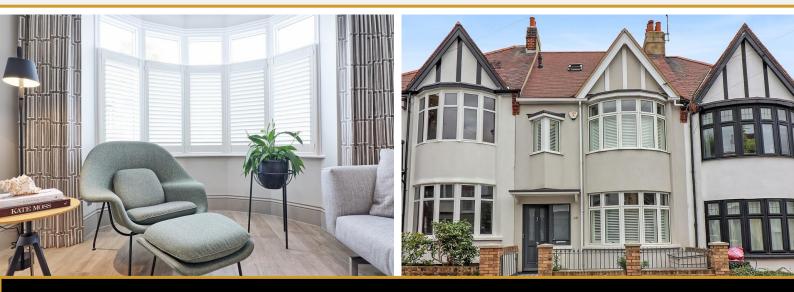

# **LOUNGE**

16' 7" x 11' 9" (5.05 m x 3.58 m) Wood effect porcelain tiled floor with underfloor heating. Large double glazed bay window to front with shutters. Flat plastered ceiling with coving and central ceiling rose. Central chimney breast with marble surround and insert.

#### **BEDROOM**

16' 6" x 11' 3" (5.03m x 3.43m) Wood effect flooring with underfloor heating. Large double glazed bay window front with shutters. Flat plastered ceiling with coving and central ceiling rose. Central chimney breast with cast iron hearth.