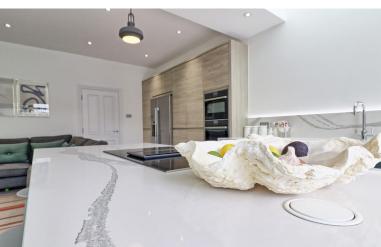

# KITCHEN/DINER/FAMILY ROOM

22' 2" x 16' 2" (6.76m x 4.93m) Extensively fitted contemporary units with cupboards, storage and drawer packs to ground level with worktops with matching central island. Single bowl sink unit with boiling hot water tap with filter cold water. Freestanding American style Neff fridge freezer. Integrated Neff oven and grill and plate warmer. Induction hob inset to central island with integrated extractor. Integrated dishwasher. Wood effect porcelain tiled floor with underfloor heating. Flat plastered ceiling with spotlighting. Sliding doors to rear. Skylight style windows. Air-conditioning unit.