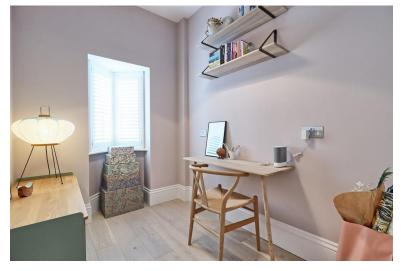

# **BEDROOM/STUDY**

8' x 6' 2" (2.44m x 1.88m) Wood effect porcelain tiled flooring with underfloor heating. Window to front with shutters. Flat plastered ceiling.