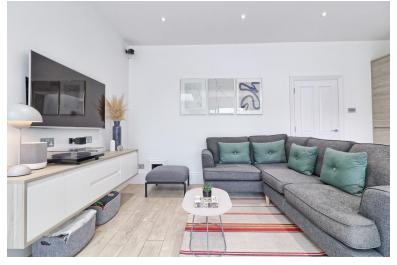

# KITCHEN/DINER/FAMILY ROOM

22' 2" x 16' 2" (6.76m x 4.93m) Extensively fitted contemporary units with cupboards, storage and drawer packs to ground level with worktops with matching central island. Single bowl sink unit with boiling hot water tap with filter cold water. Freestanding American style Neff fridge freezer. Integrated Neff oven and grill and plate warmer. Induction hob inset to central island with integrated extractor. Integrated dishwasher. Wood effect porcelain tiled floor with underfloor heating. Flat plastered ceiling with spotlighting. Sliding doors to rear. Skylight style windows. Air-conditioning unit.