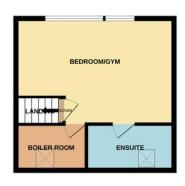

The second floor comprises a versatile bedroom/gym with its own en-suite bathroom, offering flexibility to suit various needs. A separate boiler room provides additional storage and utility space.

The landscaped garden features multiple patios and terrace areas, designed to complement the stylish interior and provide an ideal space for outdoor entertaining and relaxation.

#### SECOND FLOOR LANDING

Built in storage cupboard. Flat plastered ceiling with spotlight. Further door giving access to.

# BEDROOM/GYM

12' 6" x 12' 4" (3.81 m x 3.76m) Wooden flooring with underfloor heating. Flat plaster ceiling with spotlights. Double glazed window to rear. Access to eaves storage. Doors giving access to boiler room and en-suite.

### **BOILER ROOM**

Wooden flooring. Double glazed Velux window to front. Access to eaves storage. Boiler and hot water tank serving heating and hot water systems.

# **EN-SUITE**

Fitted in a wet room style suite with walk-in shower cubicle with glass screen and plumbed in shower, WC with concealed cistern and circular bowl sink unit on marble worktop with splashback with inset taps. Spotlights. Velux window to front.