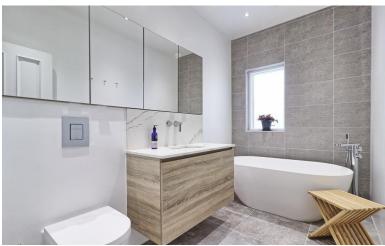

# **BATHROOM**

Beautifully appointed room featuring freestanding double ended slipper bath with stainless steel mixer tap and shower attachment, WC with concealed cistern and wash hand basin to granite worktop with splashback with integrated taps and vanity unit. Built-in storage with mirrored glass fronts. Tiled floor with underfloor heating. Feature Tiled wall. Obscure double-glazed window to rear. Flat plastered ceiling with spotlights and extractor.