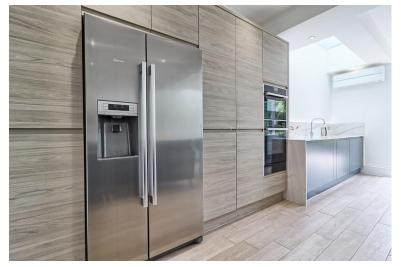

# KITCHEN/DINER/FAMILY ROOM

22' 2" x 16' 2" (6.76m x 4.93m) Extensively fitted contemporary units with cupboards, storage and drawer packs to ground level with worktops with matching central island. Single bowl sink unit with boiling hot water tap with filter cold water. Freestanding American style Neff fridge freezer. Integrated Neff oven and grill and plate warmer. Induction hob inset to central island with integrated extractor. Integrated dishwasher. Wood effect porcelain tiled floor with underfloor heating. Flat plastered ceiling with spotlighting. Sliding doors to rear. Skylight style windows. Air-conditioning unit.