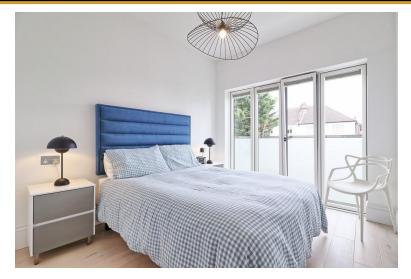

### MAIN BEDROOM

25' 8" x 9' (7.82m x 2.74m) Split into two areas, one being a dressing room and the second the sleeping area.

Dressing room

Extensively fitted with full-height storage with matching drawer packs. Wooden flooring with underfloor heating. Double glazed window to rear. Flat plastered ceiling with spotlight and airconditioning unit. Further doors to sleeping area & ensuite.

Sleeping area

Wooden flooring. Flat plastered ceiling. Double glazed French doors with matching side panels with Juliet style balcony with glazed safety panels to rear.