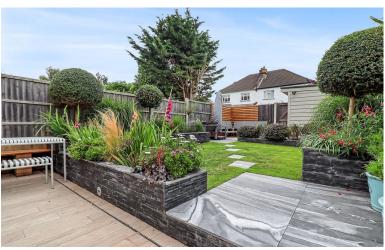

The second floor comprises a versatile bedroom/gym with its own en-suite bathroom, offering flexibility to suit various needs. A separate boiler room provides additional storage and utility space.

The landscaped garden features multiple patios and terrace areas, designed to complement the stylish interior and provide an ideal space for outdoor entertaining and relaxation.

# **REAR GARDEN**

Beautifully landscaped featuring tiled raised flowerbeds, which are extensively stocked, marble tiled terrace and pathways and matching wood effect porcelain patio and Terrace. External lighting. Fencing to remaining aspects. Wooden shed with glazed double doors. External tap.

# FRONT GARDEN

Low maintenance design with mosaic and slate flooring with boundary brick wall with wrought iron balustrade and matching gate.