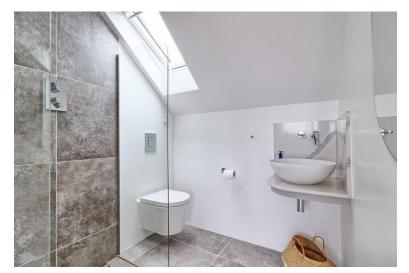

# **BATHROOM**

Beautifully appointed room featuring freestanding double ended slipper bath with stainless steel mixer tap and shower attachment, WC with concealed cistern and wash hand basin to granite worktop with splashback with integrated taps and vanity unit. Built-in storage with mirrored glass fronts. Tiled floor with underfloor heating. Feature Tiled wall. Obscure double-glazed window to rear. Flat plastered ceiling with spotlights and extractor.