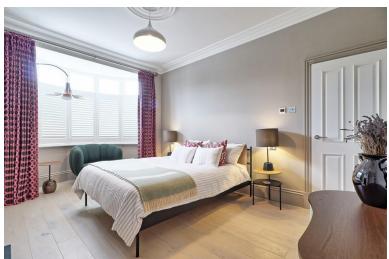

#### **BEDROOM**

16' 6" x 11' 3" (5.03m x 3.43m) Wood effect flooring with underfloor heating. Large double glazed bay window front with shutters. Flat plastered ceiling with coving and central ceiling rose. Central chimney breast with cast iron hearth.