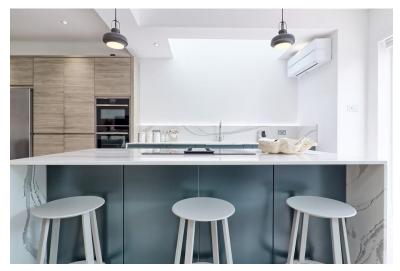

# KITCHEN/DINER/FAMILY ROOM

22' 2" x 16' 2" (6.76m x 4.93m) Extensively fitted contemporary units with cupboards, storage and drawer packs to ground level with worktops with matching central island. Single bowl sink unit with boiling hot water tap with filter cold water. Freestanding American style Neff fridge freezer. Integrated Neff oven and grill and plate warmer. Induction hob inset to central island with integrated extractor. Integrated dishwasher. Wood effect porcelain tiled floor with underfloor heating. Flat plastered ceiling with spotlighting. Sliding doors to rear. Skylight style windows. Air-conditioning unit.