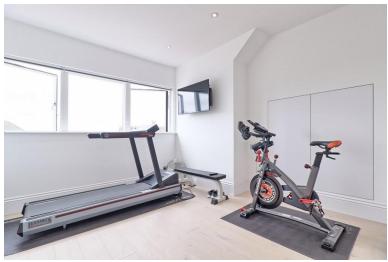

# BEDROOM/GYM

12' 6" x 12' 4" (3.81 m x 3.76m) Wooden flooring with underfloor heating. Flat plaster ceiling with spotlights. Double glazed window to rear. Access to eaves storage. Doors giving access to boiler room and en-suite.