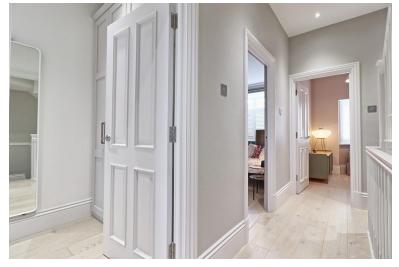

#### FIRST FLOOR LANDING

Wooden flooring. Spindle balustrade with return staircase to 2nd floor with central carpet runner and wooden balustrade. Flat plastered ceiling with spotlight. Panel doors to other rooms