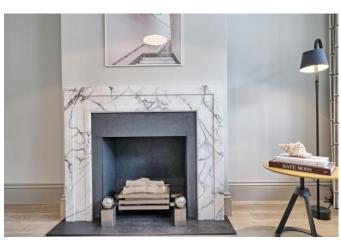

# **LOUNGE**

16' 7" x 11' 9" (5.05 m x 3.58 m) Wood effect porcelain tiled floor with underfloor heating. Large double glazed bay window to front with shutters. Flat plastered ceiling with coving and central ceiling rose. Central chimney breast with marble surround and insert.